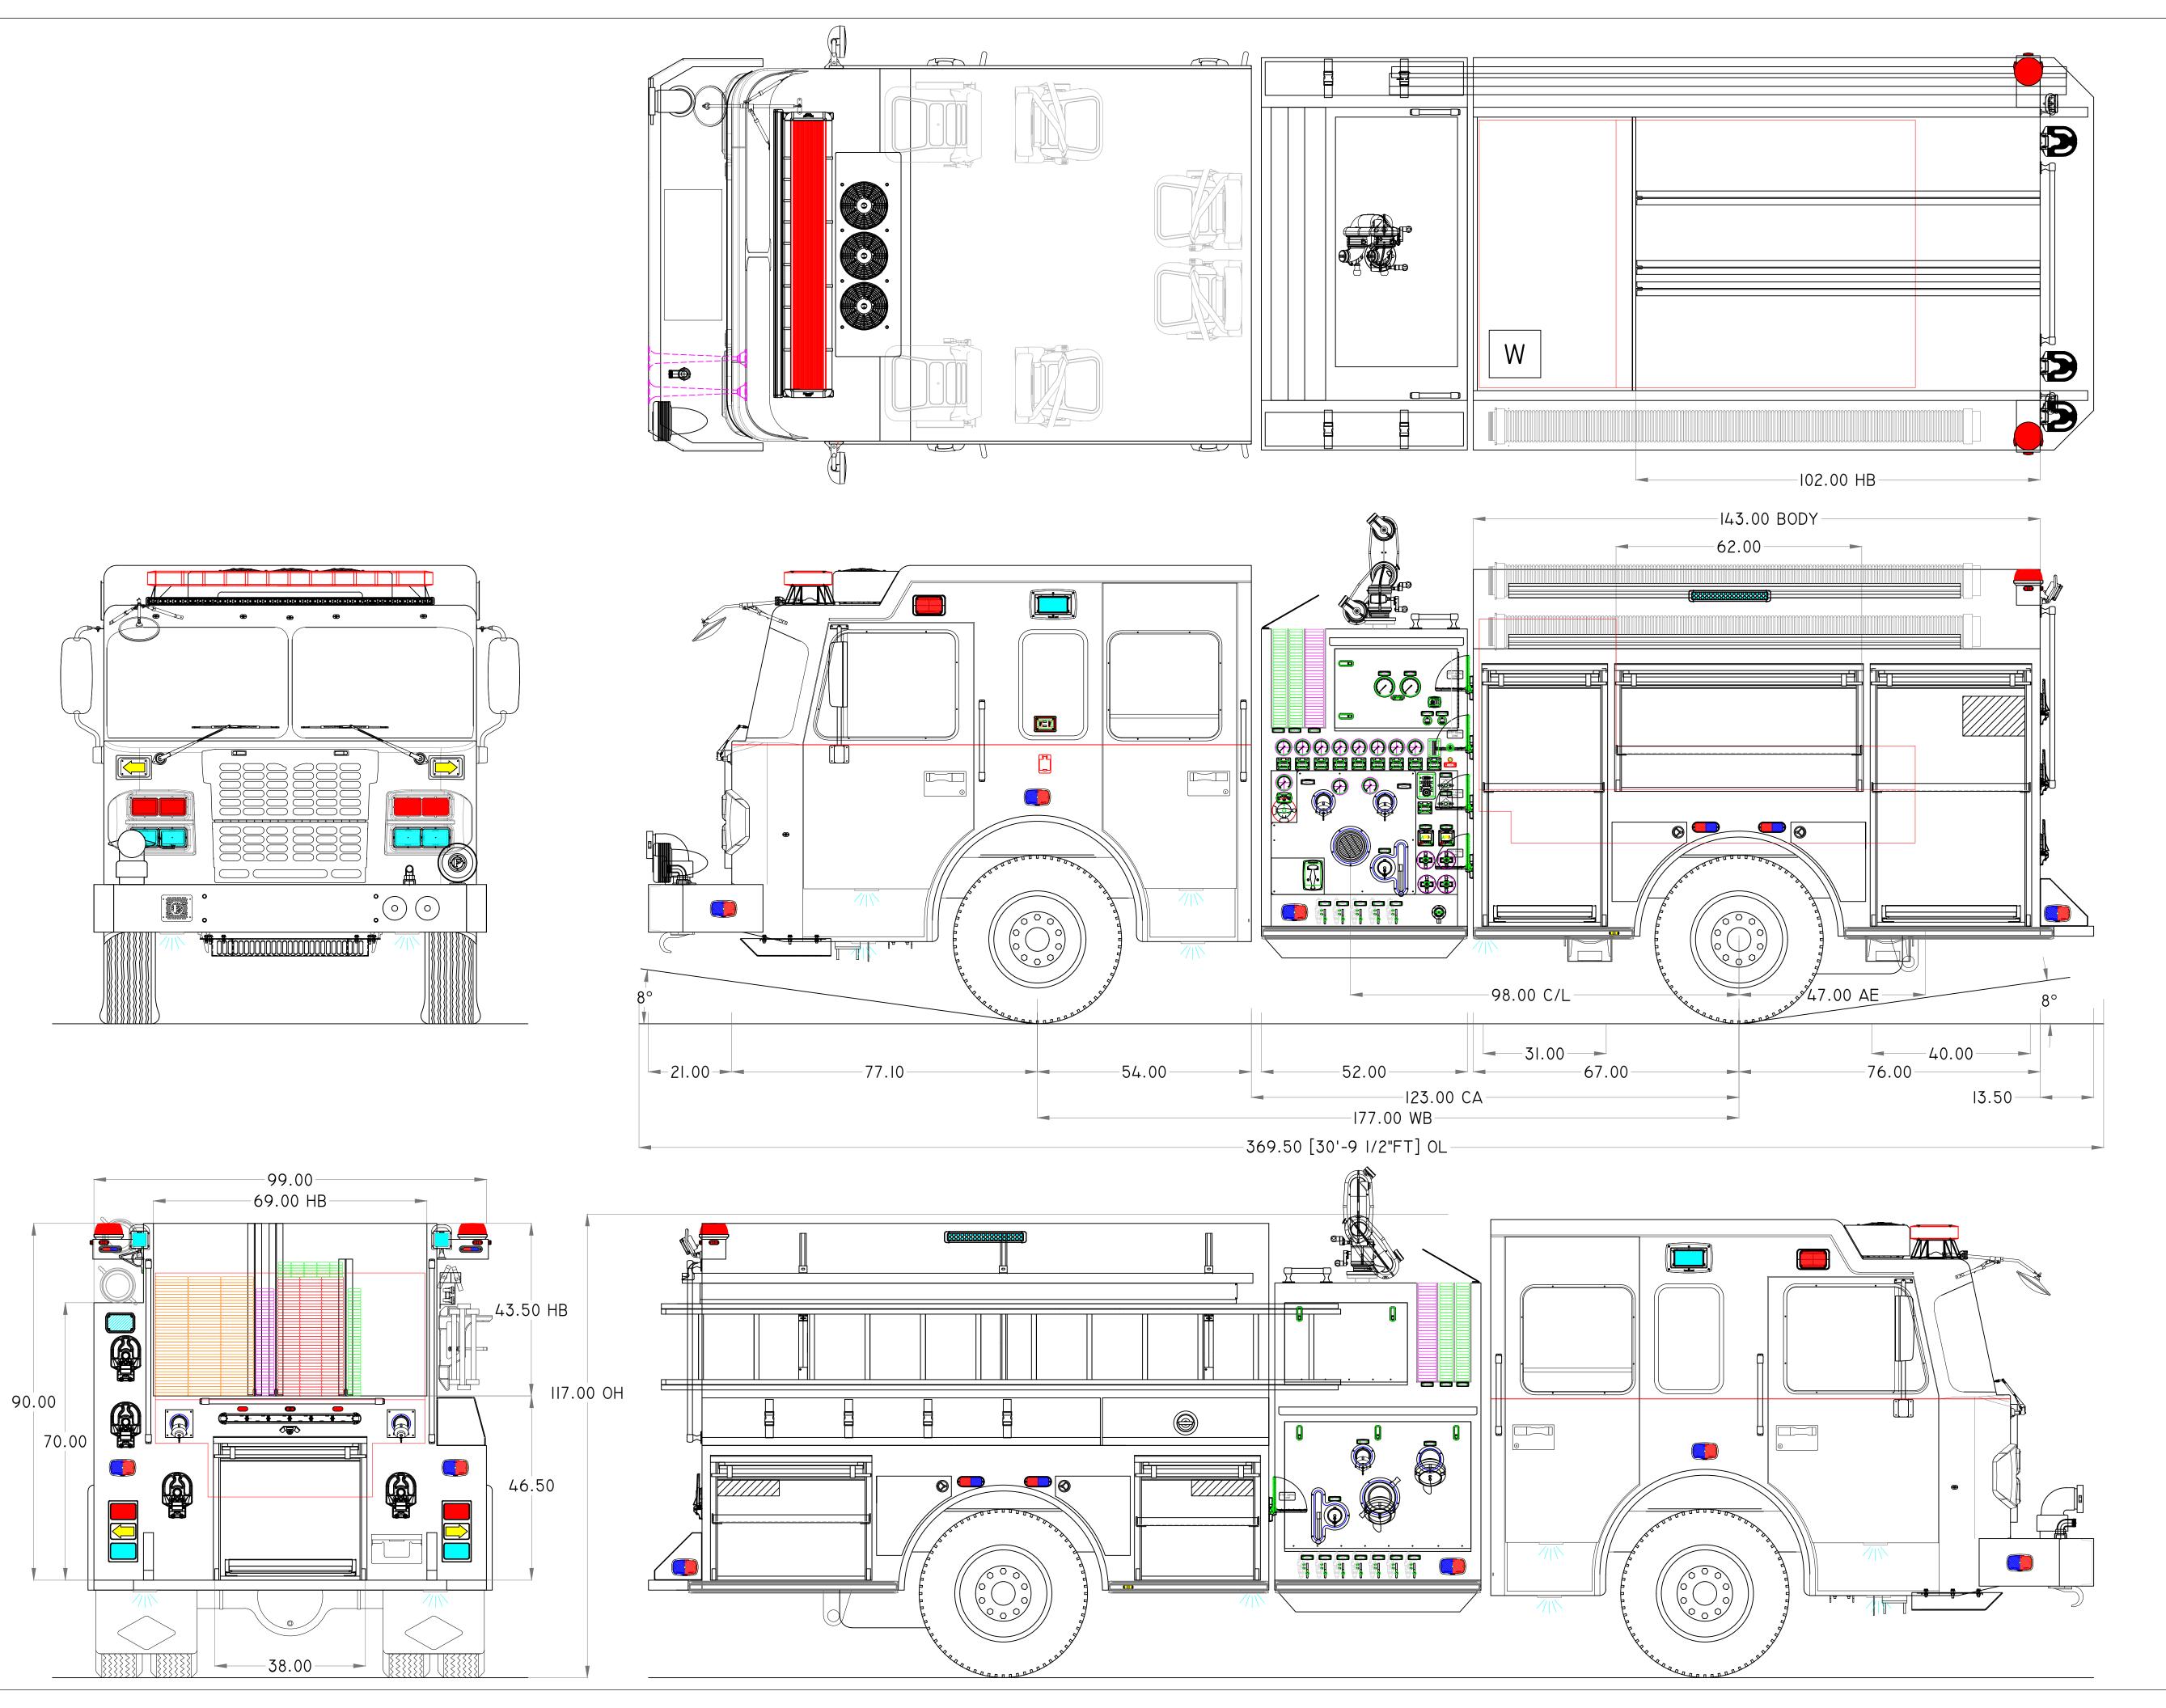

## EMERGENCY RESPONSE

CHASSIS: SPARTAN METRO STAR MFD 10RR

Engine:

CUMMINS L9 450HP

20,000# FRONT / 24,000# REAR

TRANSMISSION:

ALLISON 3000 EVS

AXLES:

WATER/FOAM:

Model:

STAR PUMPER

PUMP:

WATEROUS CMU 1500GPM

750 / - GALLONS

GENERATOR:

FOAM SYSTEM:

DOOR FRAMED OPENINGS

| COMPARTMENT | Door Framed Opening |
|-------------|---------------------|
| LI          | 31.0-W x 65.0-H     |
| L2          | 62.0-W x 31.0-H     |
| L3          | 40.0-W x 65.0-H     |
| RI          | 31.0-W x 30.25-H    |
| R2          | 40.0-W x 30.25-H    |
| BI          | 38.0-W x 35.0-H     |
|             |                     |

## SPECIAL NOTES:

PUMP PANEL LAYOUT IS REFERENCE ONLY FOR QUOTE, LOCATION OF COMPONENTS WILL CHANGE AS REQUIRED FOR DESIGN AND CUSTOMER INPUTS POST PRECONSTRUCTION

## <u>CUSTOMER</u>

THIS DRAWING IS A CLOSE APPROXIMATION OF YOUR FIRE APPARATUS. IN ALL CASES WHERE THE DRAWING AND THE WRITTEN SPECIFICATION DIFFER, THE SPECIFICATION SHALL PREVAIL. PLEASE WORK WITH YOUR DEALER TO ASSURE THAT THE WRITTEN SPECIFICATION REPRESENTS WHAT YOU WANT IN YOUR FINISHED PRODUCT. SPARTAN EMERGENCY RESPONSE BUILDS TO THE WRITTEN SPECIFICATION, NOT THE DRAWING TO ASSURE THAT YOUR NEEDS ARE MET.