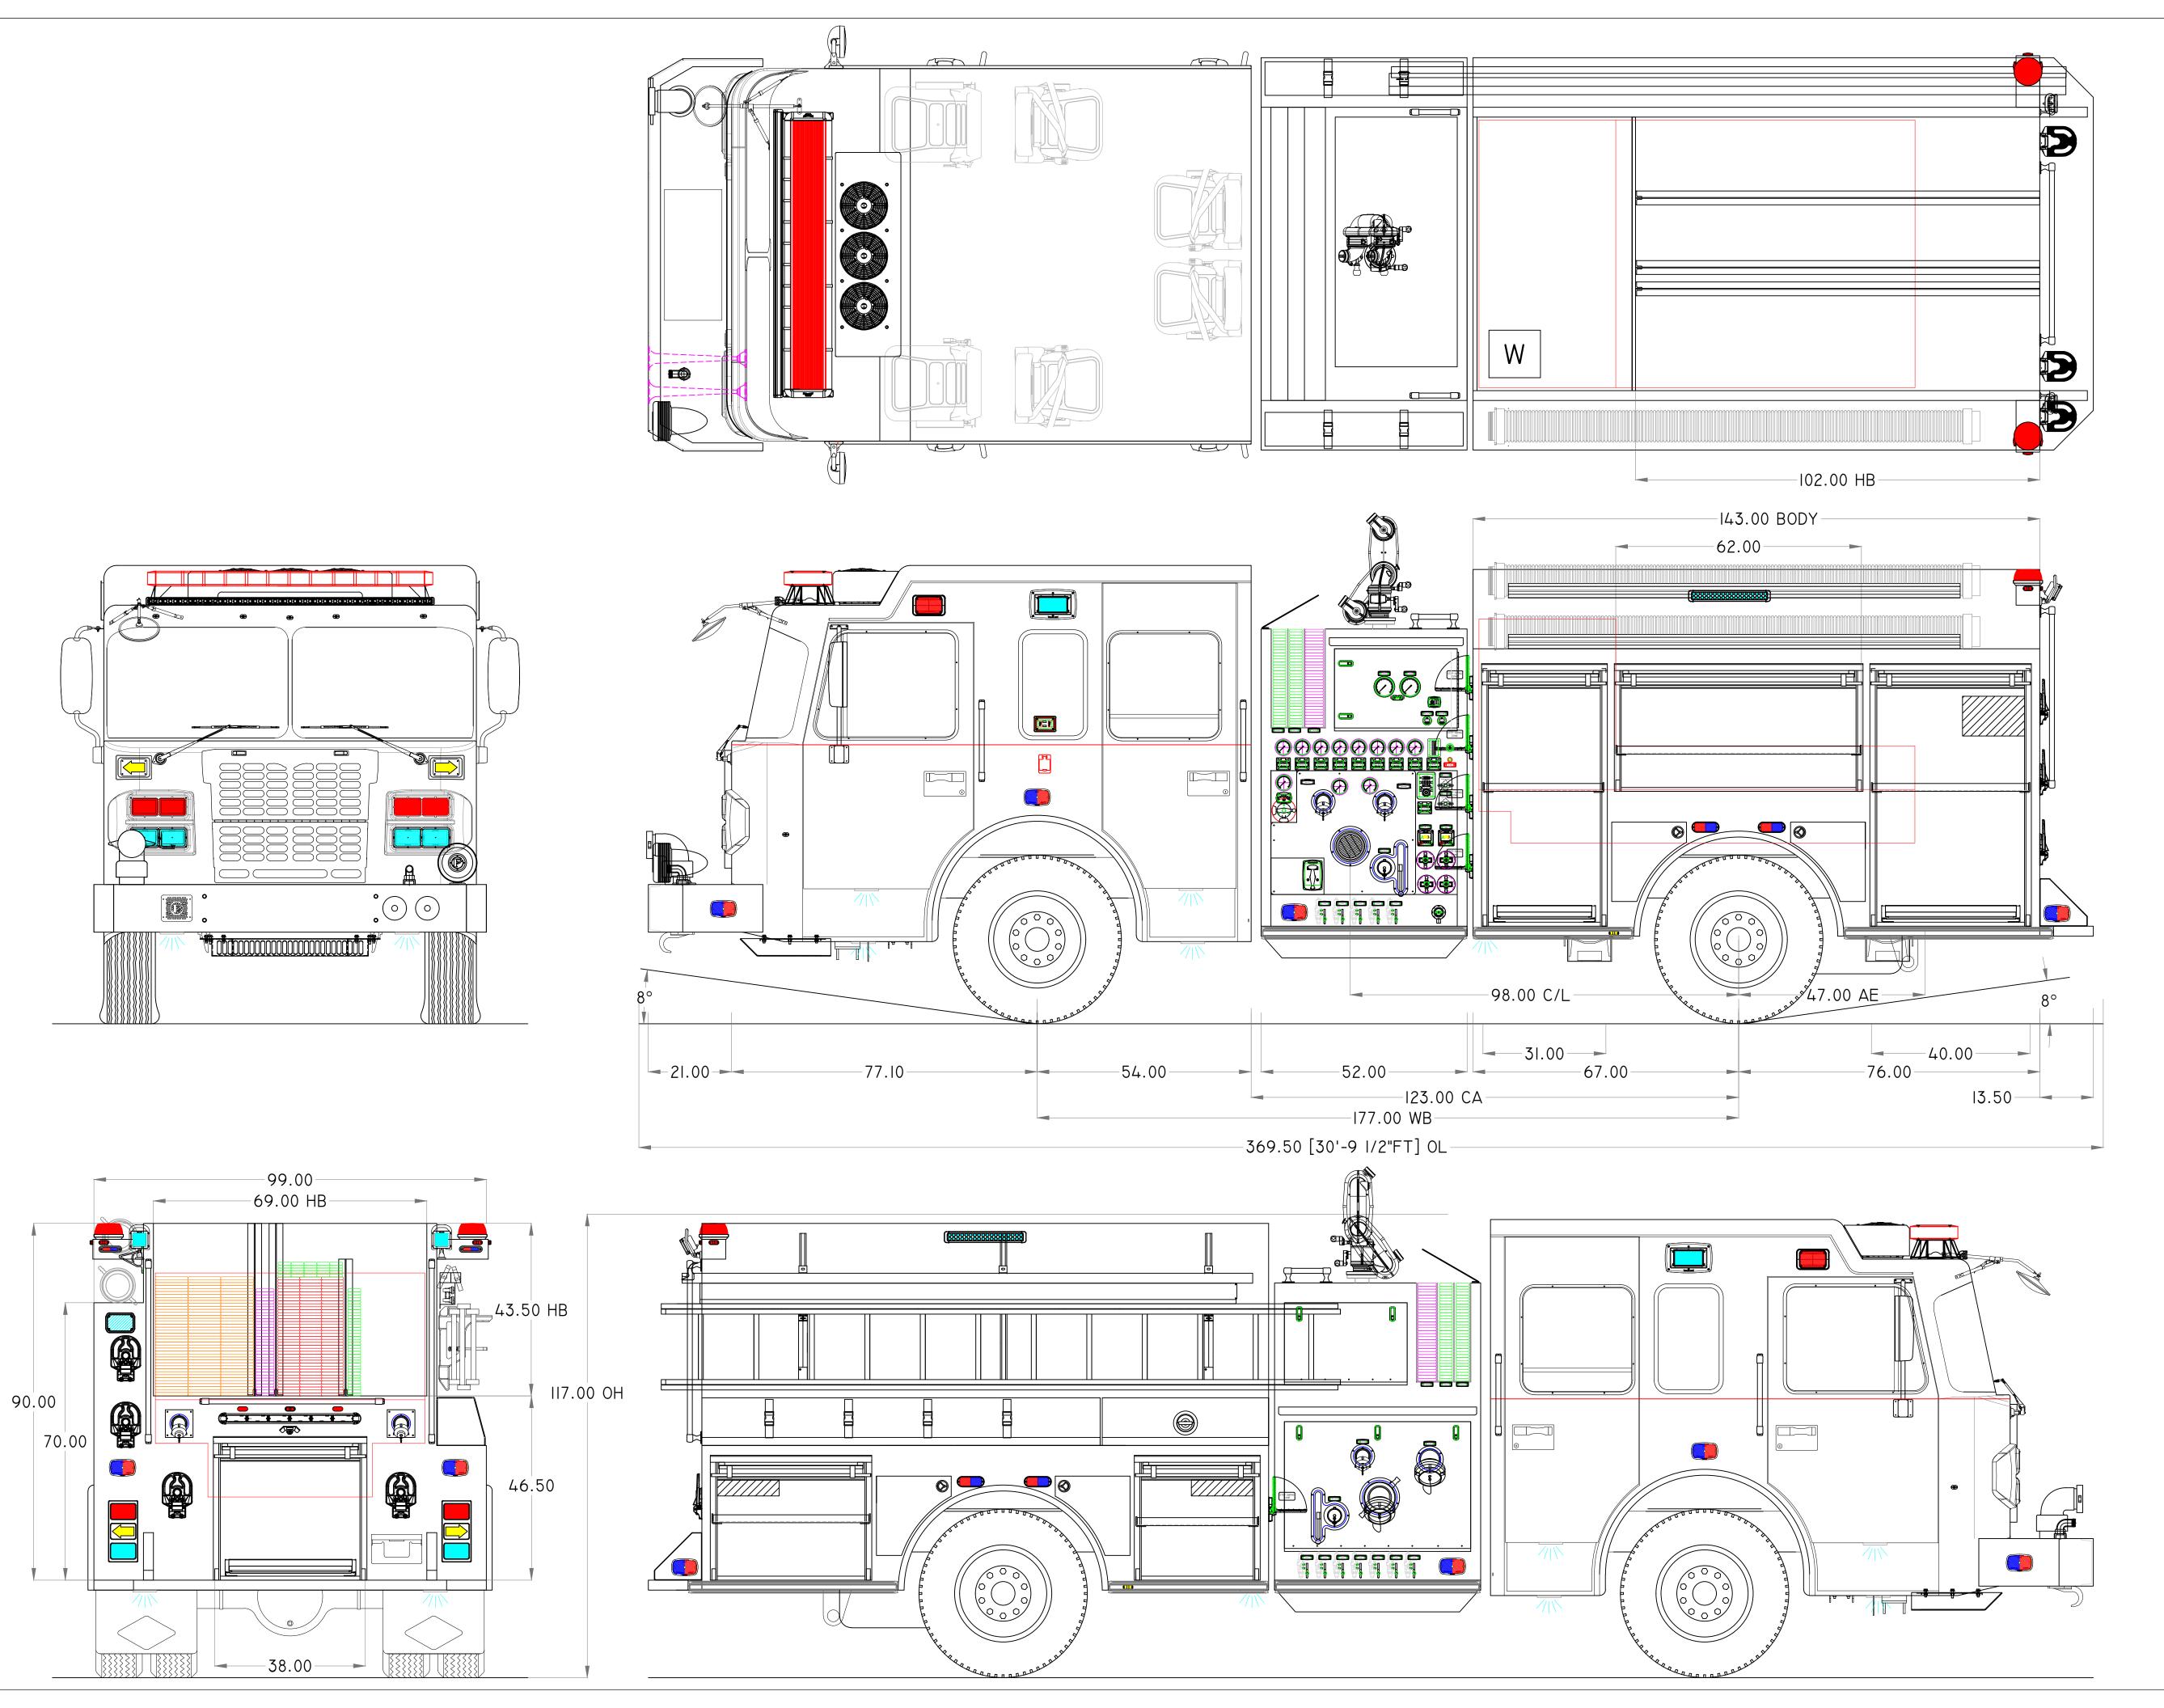

## EMERGENCY RESPONSE

CHASSIS: SPARTAN METRO STAR MFD 10RR

ENGINE:

CUMMINS L9 450HP

TRANSMISSION:

ALLISON 3000 EVS

20,000# FRONT / 24,000# REAR

Model:

STAR PUMPER

WATER/FOAM:

AXLES:

750 / - GALLONS

Pump:

WATEROUS CMU 1500GPM

FOAM SYSTEM:

GENERATOR:

### DOOR FRAMED OPENINGS

| COMPARTMENT | Door Framed Opening                |  |
|-------------|------------------------------------|--|
| LI          | 31.0-W x 65.0-H                    |  |
| L2          | 62.0-W x 31.0-H<br>40.0-W x 65.0-H |  |
| L3          |                                    |  |
| RI          | 31.0-W x 30.25-H                   |  |
| R2          | 40.0-W x 30.25-H                   |  |
| BI          | 38.0-W x 35.0-H                    |  |
|             |                                    |  |

### SPECIAL NOTES:

PUMP PANEL LAYOUT IS REFERENCE ONLY FOR QUOTE, LOCATION OF COMPONENTS WILL CHANGE AS REQUIRED FOR DESIGN AND CUSTOMER INPUTS POST PRECONSTRUCTION

Scale: NOT TO SCALE

CUSTOMER:

EXTREME DUTY #11

Truck Number: 00000

DEALER:

CAMPBELL SUPPLY