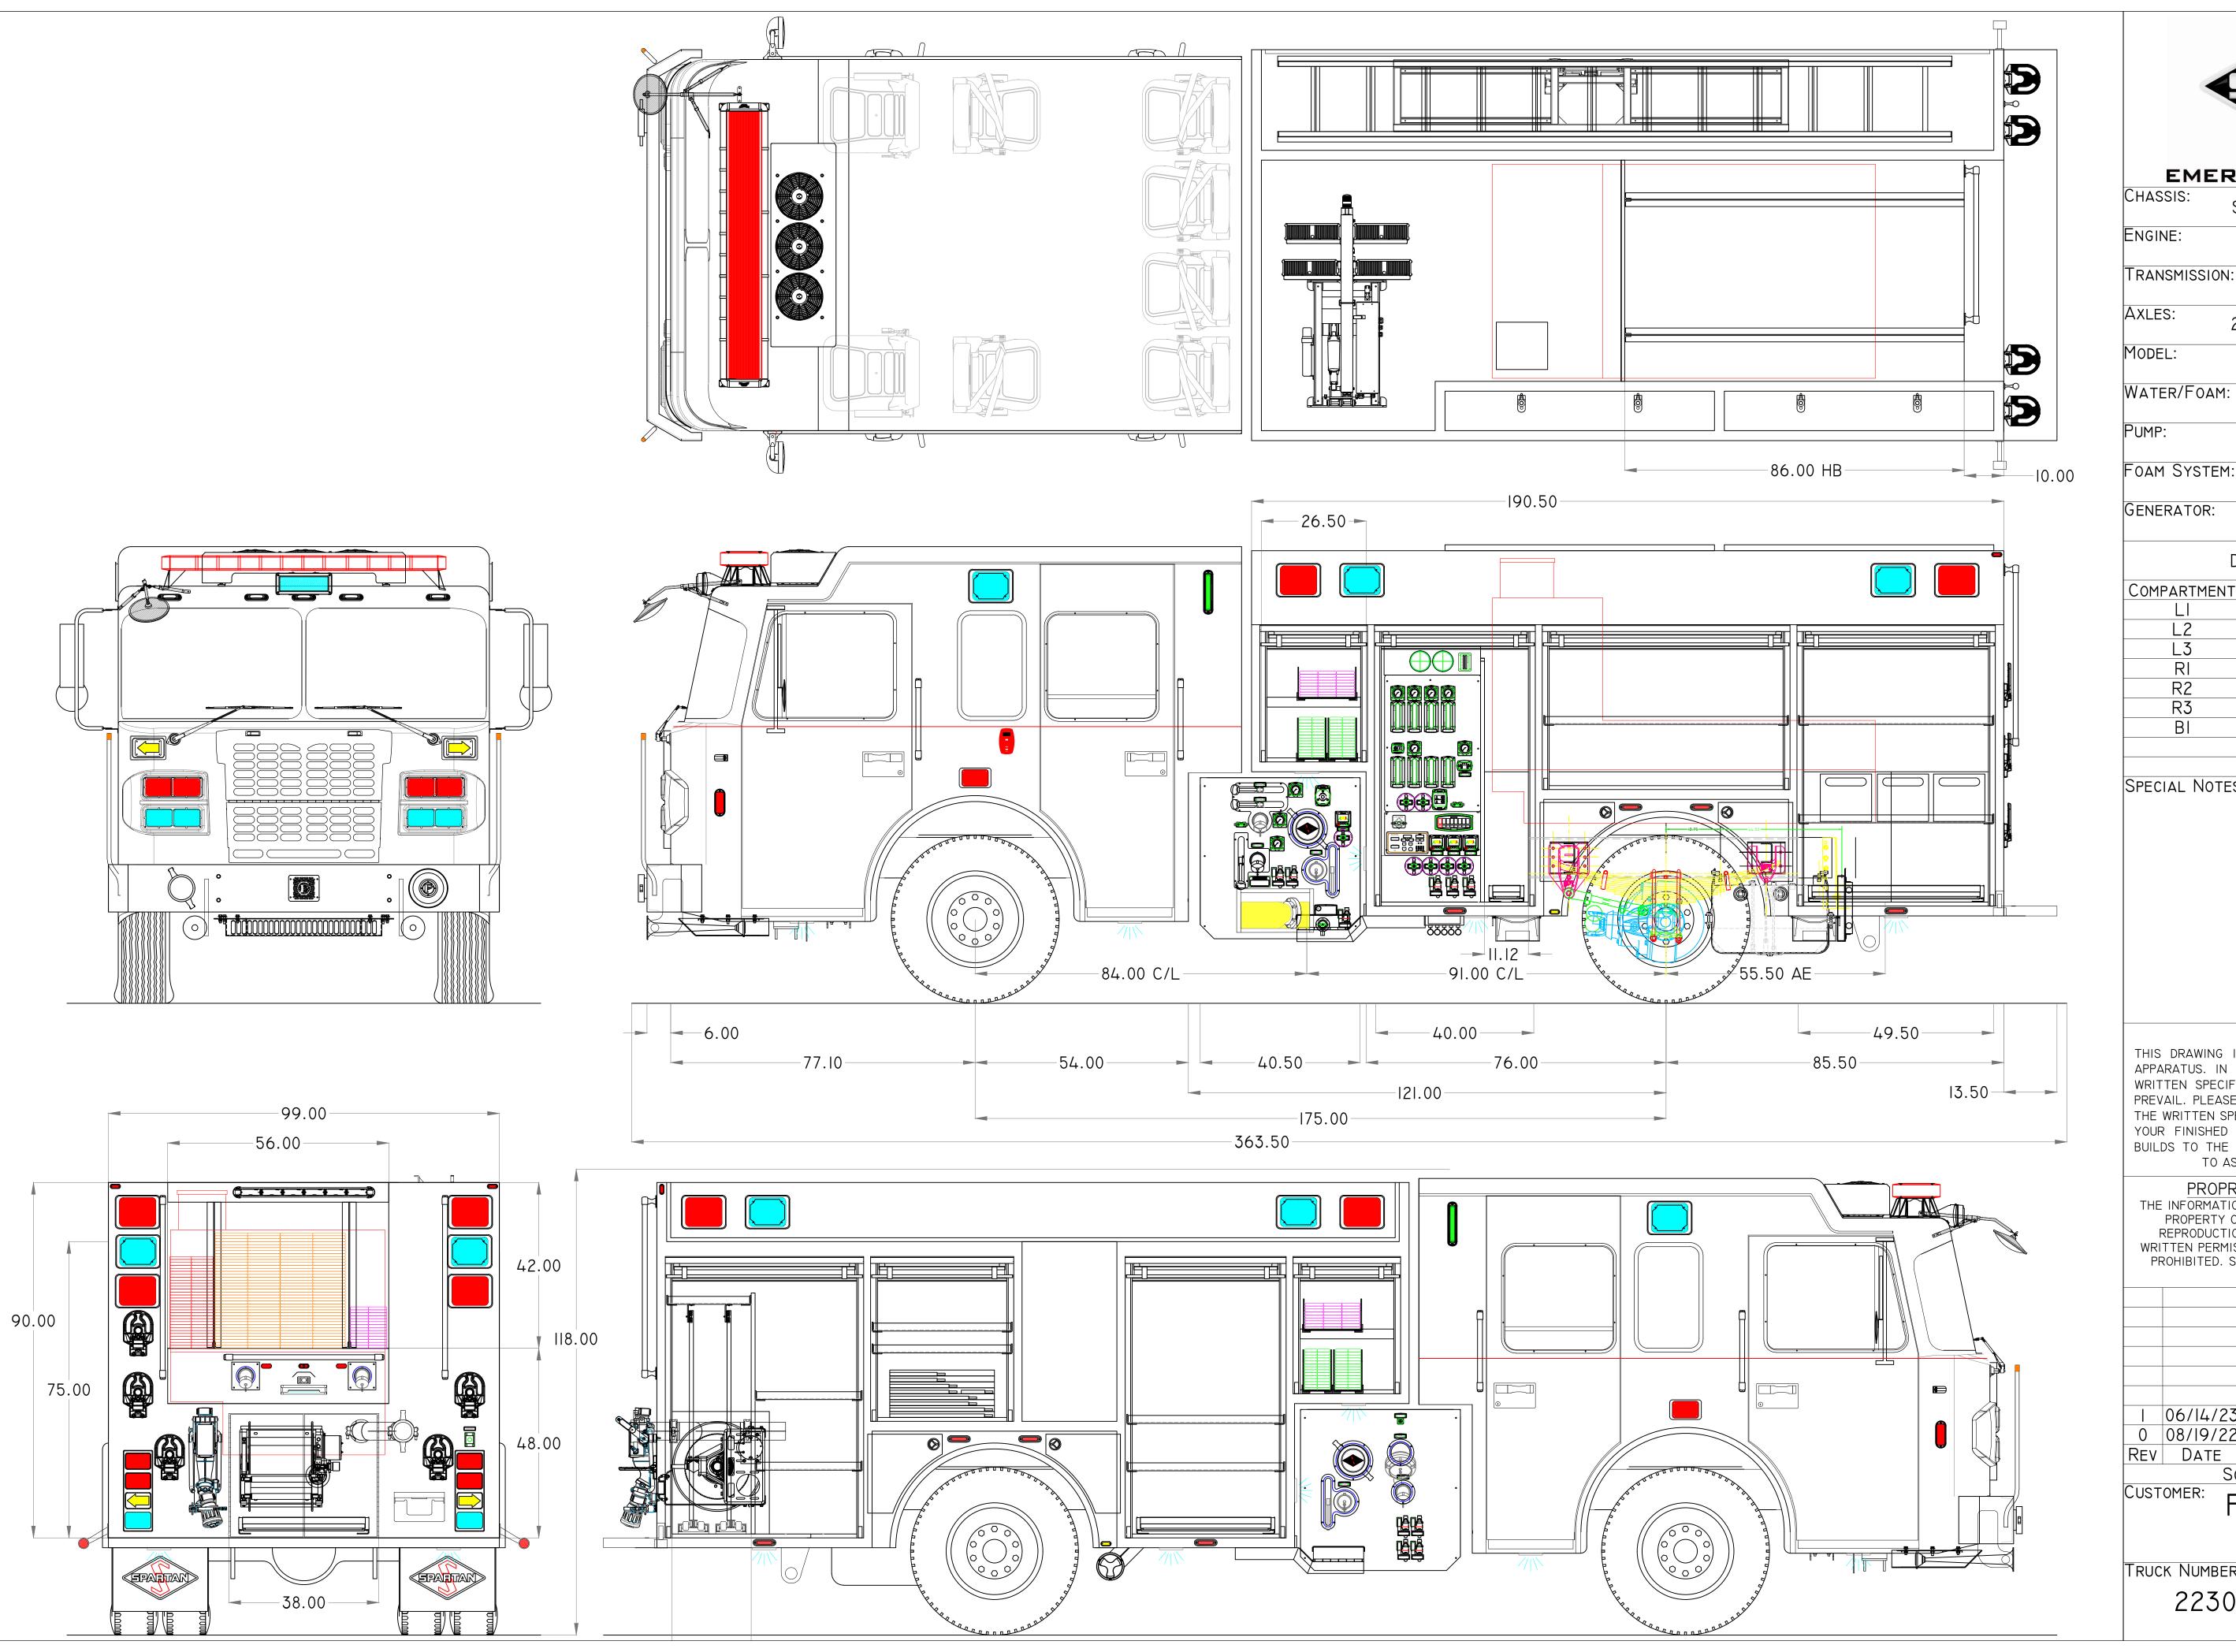

## **EMERGENCY RESPONSE**

SPARTAN METRO STAR MFD IORR

ENGINE:

CUMMINS L9 450HP

TRANSMISSION:

ALLISON 3000 EVS

20,000# FRONT / 27,000# REAR

WATER/FOAM:

500 / 0 GALLON

STAR PUMPER

PUMP:

WATEROUS CMU 1500GPM

GENERATOR:

## DOOR FRAMED OPENINGS

| COMPARTMENT | DOOR FRAMED OPENING |
|-------------|---------------------|
| LI          | 40.0-W x 70.0-H     |
| L2          | 62.0-W x 40.5-H     |
| L3          | 49.5-W x 70.0-H     |
| RI          | 40.0-W x 70.0-H     |
| R2          | 62.0-W x 40.5-H     |
| R3          | 49.5-W x 70.0-H     |
| BI          | 38.0-W x 31.5-H     |
|             |                     |

SPECIAL NOTES:

## CUSTOMER

THIS DRAWING IS A CLOSE APPROXIMATION OF YOUR FIRE APPARATUS. IN ALL CASES WHERE THE DRAWING AND THE WRITTEN SPECIFICATION DIFFER, THE SPECIFICATION SHALL PREVAIL. PLEASE WORK WITH YOUR DEALER TO ASSURE THAT THE WRITTEN SPECIFICATION REPRESENTS WHAT YOU WANT IN YOUR FINISHED PRODUCT. SPARTAN EMERGENCY RESPONSE BUILDS TO THE WRITTEN SPECIFICATION, NOT THE DRAWING TO ASSURE THAT YOUR NEEDS ARE MET.

SCALE: NOT TO SCALE

FAIRVIEW FIRE DEPARTMENT

TRUCK NUMBER: 223059 DEALER:

CAMPBELL SUPPLY