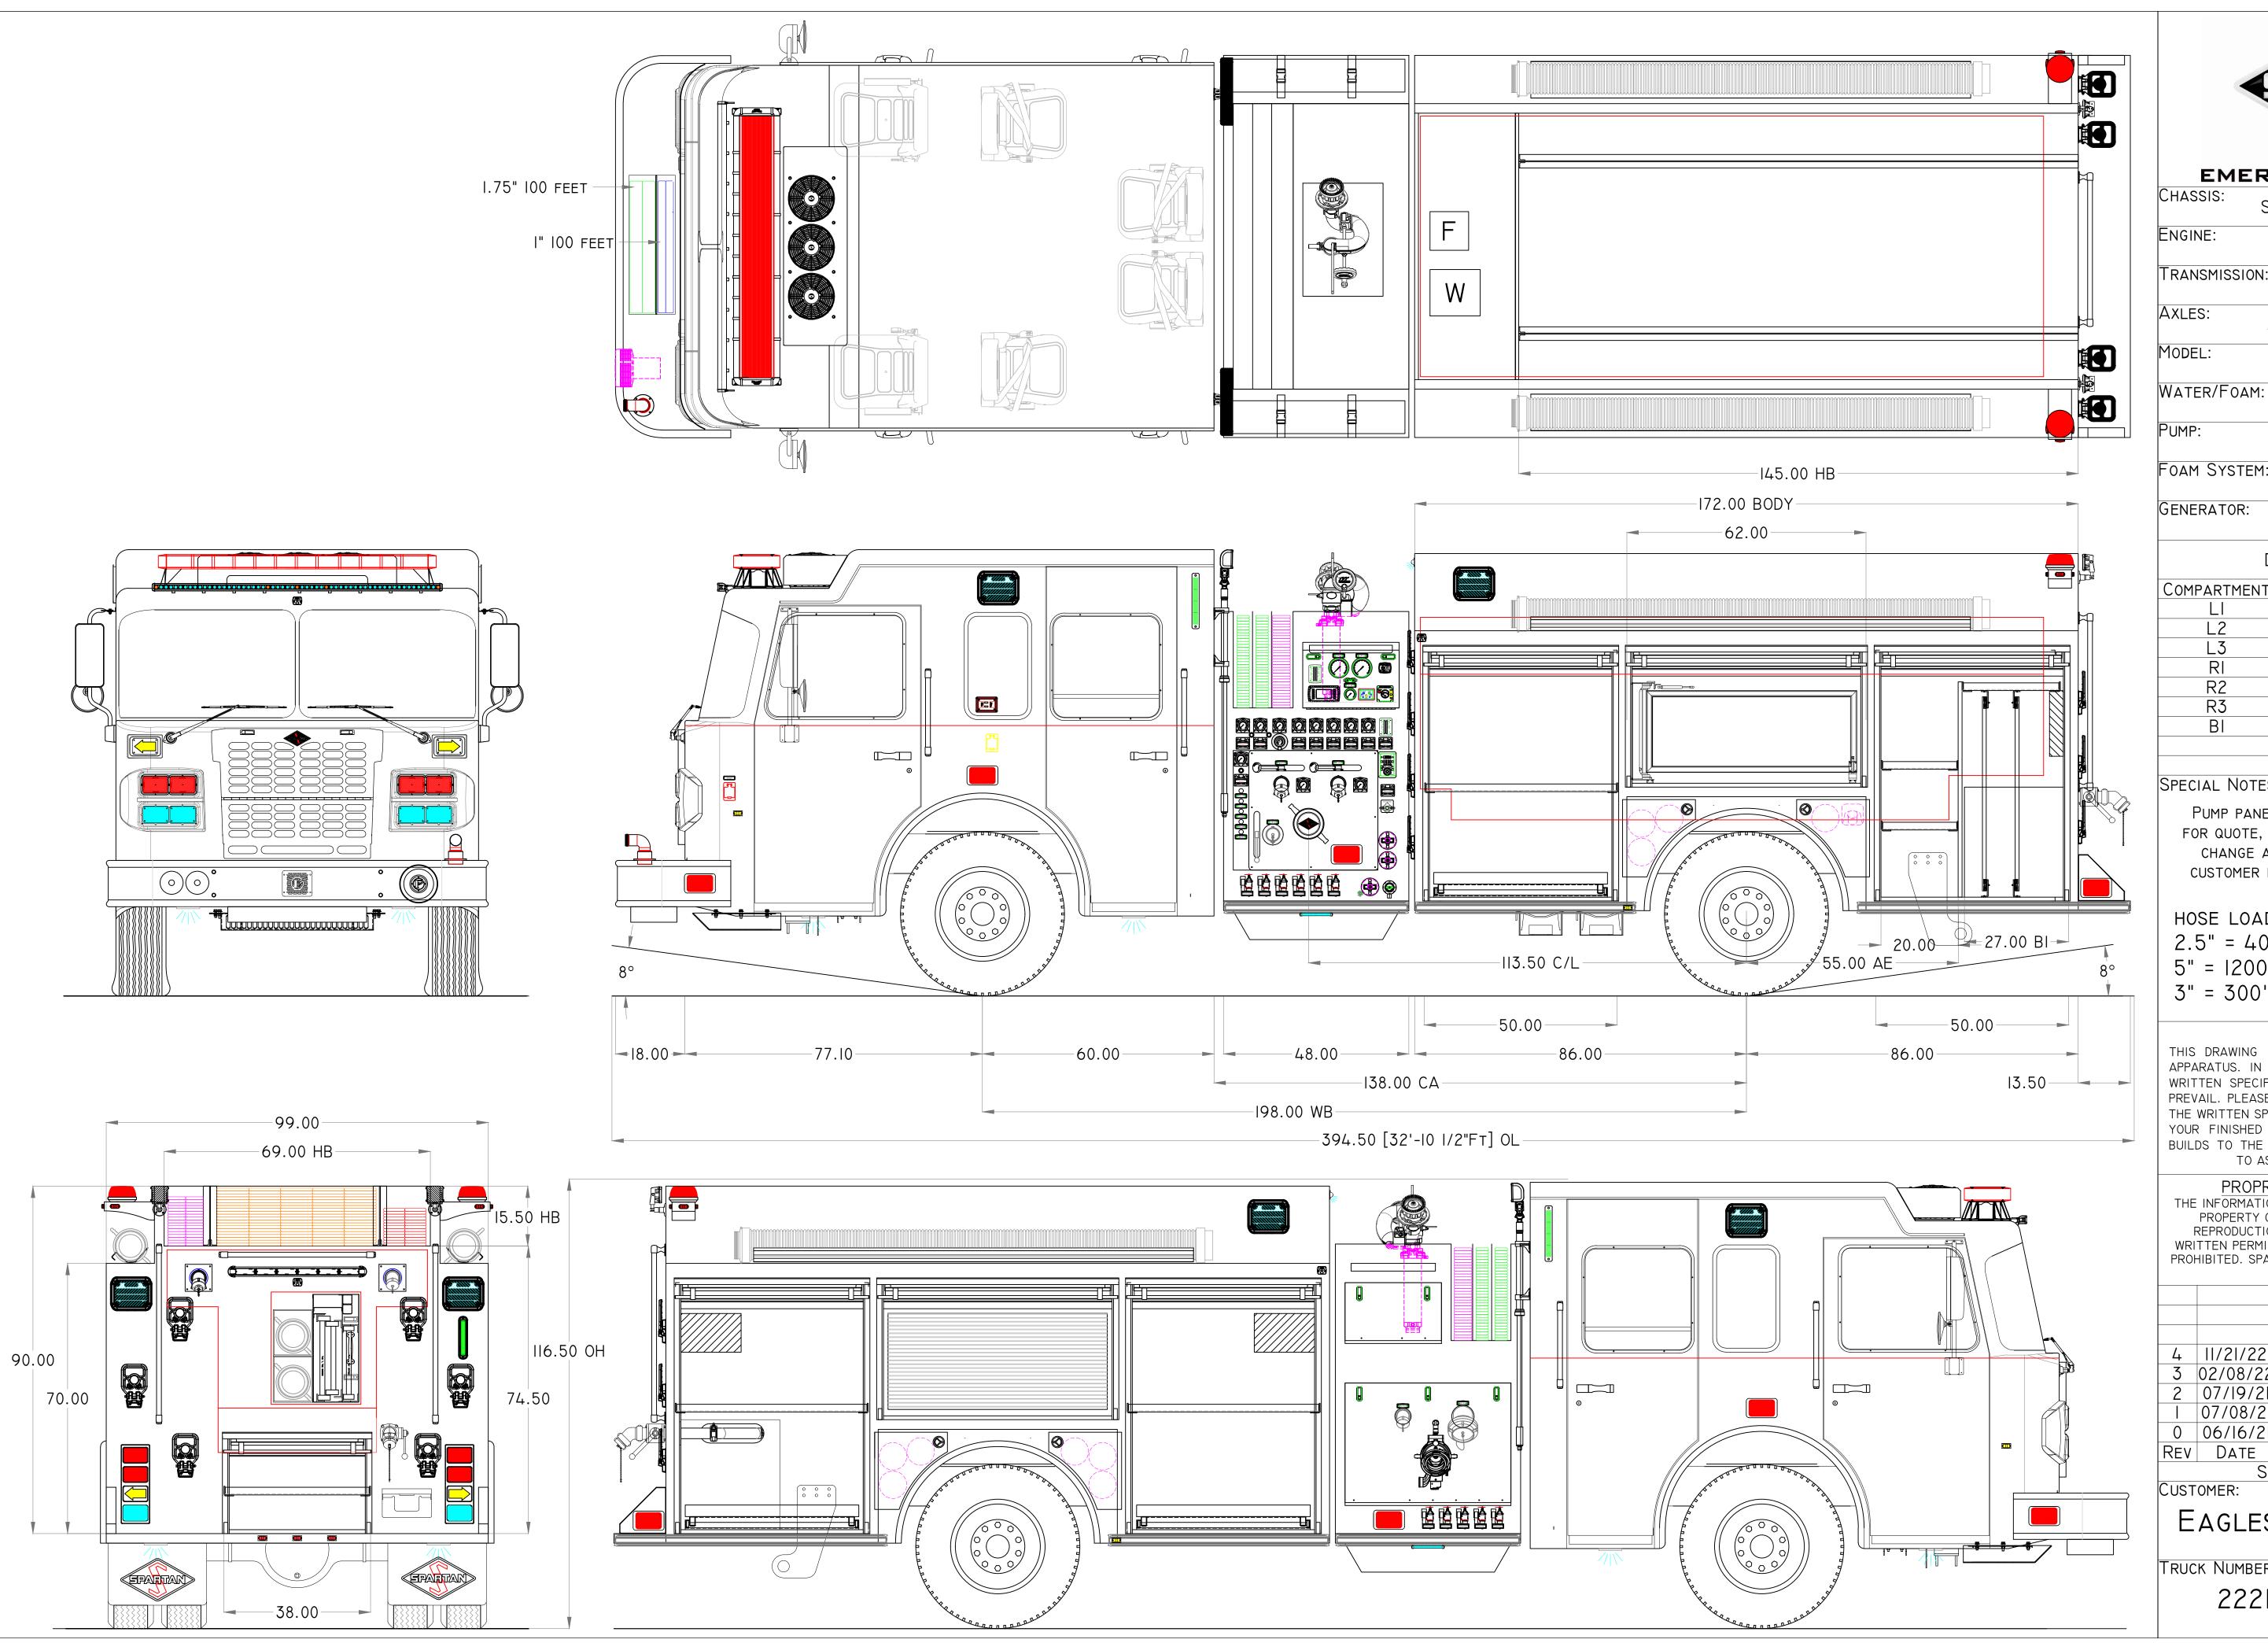

### **EMERGENCY RESPONSE**

CHASSIS: SPARTAN METRO STAR EMFD IORR

ENGINE:

CUMMINS L9 450HP

20,000# FRONT / 31,000# REAR

TRANSMISSION:

ALLISON 3000 EVS

STAR PUMPER

1000 / 30 GALLONS

WATEROUS CSU 2000GPM

ONE-TOUCH CAFS 140CFM FOAM SYSTEM: FOAMLOGIX 2.1A

GENERATOR:

N/A

#### DOOR FRAMED OPENINGS

| COMPARTMENT | DOOR FRAMED OPENING |
|-------------|---------------------|
| LI          | 50.0-W x 65.0-H     |
| L2          | 62.0-W x 35.5-H     |
| L3          | 50.0-W x 65.0-H     |
| RI          | 50.0-W x 65.0-H     |
| R2          | 62.0-W x 35.5-H     |
| R3          | 50.0-W x 65.0-H     |
| BI          | 38.0-W x 25.0-H     |
|             |                     |

## SPECIAL NOTES:

PUMP PANEL LAYOUT IS REFERENCE ONLY FOR QUOTE, LOCATION OF COMPONENTS WILL CHANGE AS REQUIRED FOR DESIGN AND CUSTOMER INPUTS POST PRECONSTRUCTION

HOSE LOAD:

2.5" = 400'

5" = 1200'

3" = 300'

## CUSTOMER

THIS DRAWING IS A CLOSE APPROXIMATION OF YOUR FIRE APPARATUS. IN ALL CASES WHERE THE DRAWING AND THE WRITTEN SPECIFICATION DIFFER, THE SPECIFICATION SHALL PREVAIL. PLEASE WORK WITH YOUR DEALER TO ASSURE THAT THE WRITTEN SPECIFICATION REPRESENTS WHAT YOU WANT IN YOUR FINISHED PRODUCT. SPARTAN EMERGENCY RESPONSE BUILDS TO THE WRITTEN SPECIFICATION, NOT THE DRAWING TO ASSURE THAT YOUR NEEDS ARE MET.

# EAGLESWOOD VOL FIRE CO

| TRUCK NUMBER: | DEALER:         |
|---------------|-----------------|
| 222131        | CAMPBELL SUPPLY |