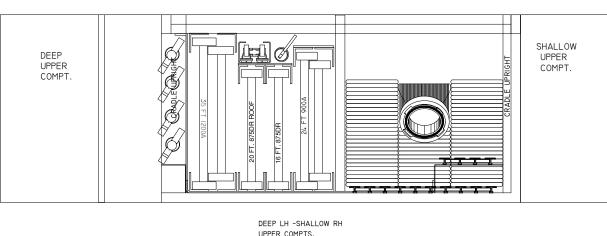

DEEP LH -SHALLOW RH UPPER COMPTS. 93 FT. MID-MOUNT 10 FT 6 IN. OAH

Spartan Fire, LLC.

|                                        |                                                                                                                                     | EPHR4                                                                                                                                                                     | ата, РА 17522                                                                                                                                                                                                                                                                                                                                                                                                                                            |                                                                                        |
|----------------------------------------|-------------------------------------------------------------------------------------------------------------------------------------|---------------------------------------------------------------------------------------------------------------------------------------------------------------------------|----------------------------------------------------------------------------------------------------------------------------------------------------------------------------------------------------------------------------------------------------------------------------------------------------------------------------------------------------------------------------------------------------------------------------------------------------------|----------------------------------------------------------------------------------------|
| Снаѕ                                   |                                                                                                                                     | LADIATOR N                                                                                                                                                                | 1FD 10" RAISED ROOF                                                                                                                                                                                                                                                                                                                                                                                                                                      |                                                                                        |
| Engin                                  |                                                                                                                                     | s X-15 605                                                                                                                                                                | ) HP                                                                                                                                                                                                                                                                                                                                                                                                                                                     |                                                                                        |
| Tran                                   | ISMISSION:                                                                                                                          | LLISON 400                                                                                                                                                                | 0 EVS                                                                                                                                                                                                                                                                                                                                                                                                                                                    |                                                                                        |
| AXLE                                   |                                                                                                                                     | # FRONT /                                                                                                                                                                 | 62,000# Rear                                                                                                                                                                                                                                                                                                                                                                                                                                             |                                                                                        |
| Mode                                   | L:                                                                                                                                  |                                                                                                                                                                           |                                                                                                                                                                                                                                                                                                                                                                                                                                                          |                                                                                        |
| WATE                                   | P45M-9                                                                                                                              | 3 LADDER                                                                                                                                                                  | TOWER                                                                                                                                                                                                                                                                                                                                                                                                                                                    |                                                                                        |
|                                        |                                                                                                                                     | 300                                                                                                                                                                       | WATER /NO FOAM                                                                                                                                                                                                                                                                                                                                                                                                                                           |                                                                                        |
| Pump:                                  |                                                                                                                                     | 2000 gpm (                                                                                                                                                                | RATED 1750 GPM)                                                                                                                                                                                                                                                                                                                                                                                                                                          |                                                                                        |
| Foam                                   | System:                                                                                                                             | N/A                                                                                                                                                                       |                                                                                                                                                                                                                                                                                                                                                                                                                                                          |                                                                                        |
| Gene                                   | RATOR:                                                                                                                              | N/A                                                                                                                                                                       |                                                                                                                                                                                                                                                                                                                                                                                                                                                          |                                                                                        |
|                                        |                                                                                                                                     | COMPART                                                                                                                                                                   | MENT DIMENSIONS                                                                                                                                                                                                                                                                                                                                                                                                                                          |                                                                                        |
| I.D.                                   |                                                                                                                                     | Opening                                                                                                                                                                   | INTERIOR DIMENSIONS                                                                                                                                                                                                                                                                                                                                                                                                                                      |                                                                                        |
| LI                                     | 36.00"W                                                                                                                             | x 38.25"H                                                                                                                                                                 | 39.75"W x 43.25"H x 23.00                                                                                                                                                                                                                                                                                                                                                                                                                                | )"D                                                                                    |
| L2                                     | 54.00"W                                                                                                                             | x 25.00"H                                                                                                                                                                 | 63.25"W x 27.25"H x 24.00                                                                                                                                                                                                                                                                                                                                                                                                                                | )"D                                                                                    |
| L3                                     |                                                                                                                                     | x 25.00"H                                                                                                                                                                 |                                                                                                                                                                                                                                                                                                                                                                                                                                                          |                                                                                        |
| L4                                     |                                                                                                                                     | x 52.25"H                                                                                                                                                                 |                                                                                                                                                                                                                                                                                                                                                                                                                                                          |                                                                                        |
| L5                                     |                                                                                                                                     | x 31.25"H                                                                                                                                                                 | 28.50"W x 35.25"H x 13.00                                                                                                                                                                                                                                                                                                                                                                                                                                |                                                                                        |
| RI                                     |                                                                                                                                     | x 38.25"H                                                                                                                                                                 | 39.75"W x 43.25"H x 23.00                                                                                                                                                                                                                                                                                                                                                                                                                                |                                                                                        |
| R2                                     |                                                                                                                                     | x 25.00"H                                                                                                                                                                 | 63.25"W x 29.00"H x 13.50                                                                                                                                                                                                                                                                                                                                                                                                                                |                                                                                        |
| R3                                     |                                                                                                                                     | x 25.00"H                                                                                                                                                                 | 60.25"W x 29.00"H x 13.50<br>52.50"W x 57.25"H x <sup>13.50</sup> D UP<br>24.00 D L                                                                                                                                                                                                                                                                                                                                                                      |                                                                                        |
| R4<br>R5                               |                                                                                                                                     | x 52.25"H<br>x 31.25"H                                                                                                                                                    | 48.75"W x 35.25"H x 13.00                                                                                                                                                                                                                                                                                                                                                                                                                                |                                                                                        |
| One<br>One<br>One<br>Two<br>Two<br>One | DUO-SAFET<br>DUO-SAFET<br>FHU APH-<br>FHU APH-<br>FHU NY-10                                                                         | Y 16 FT. 8<br>Y 10 FT. 58<br>Y 14 FT. 7<br>Y 14 FT. 7<br>8 ALL PURP<br>6 ALL PURP<br>PIKE POLE                                                                            | 75A roof<br>85a folding<br>75A in aerial fly<br>01 Fresno Ladder on top of 6<br>0se hooks                                                                                                                                                                                                                                                                                                                                                                | BODY                                                                                   |
| APP,<br>WRI<br>PRE<br>THE<br>BL<br>BL  | ARATUS. IN<br>TTEN SPEC<br>VAIL. PLEA<br>WRITTEN S<br>YOUR<br>JILDS TO TH<br>TO<br>PROF<br>PROF<br>PROF<br>OR AS A WH<br>PARTAN EMI | IS A CLO<br>N ALL CAS<br>SIFICATION<br>SE WORK V<br>SPECIFICAT<br>FINISHED P<br>HE WRITTEN<br>ASSURE TH<br>PRIETAR<br>FION CONTA<br>SPARTAN FI<br>HOLE WITHO<br>ERGENCY R | CUSTOMER<br>DSE APPROXIMATION OF YOU<br>DES WHERE THE DRAWING AN<br>DIFFER, THE SPECIFICATION<br>WITH YOUR DEALER TO ASSUR<br>ION REPRESENTS WHAT YOU V<br>RODUCT. SPARTAN FIRE, LLC<br>N SPECIFICATION, NOT THE DR<br>DAT YOUR NEEDS ARE MET.<br>AND CONFIDENTIAL<br>AINED IN THIS DRAWING IS THE<br>RE, LLC. ANY REPRODUCTION<br>DUT THE WRITTEN PERMISSION<br>DUT THE WRITTEN PERMISSION<br>ESPONSE IS PROHIBITED. SPA<br>C. D/B/A SPARTAN FIRE, LLC. | ND THE<br>SHALL<br>E THAT<br>VANT IN<br>AWING<br>E SOLE<br>IN PAR <sup>-</sup><br>I OF |
|                                        |                                                                                                                                     |                                                                                                                                                                           |                                                                                                                                                                                                                                                                                                                                                                                                                                                          |                                                                                        |
|                                        |                                                                                                                                     |                                                                                                                                                                           |                                                                                                                                                                                                                                                                                                                                                                                                                                                          |                                                                                        |
|                                        |                                                                                                                                     |                                                                                                                                                                           |                                                                                                                                                                                                                                                                                                                                                                                                                                                          |                                                                                        |
|                                        |                                                                                                                                     |                                                                                                                                                                           |                                                                                                                                                                                                                                                                                                                                                                                                                                                          |                                                                                        |
|                                        |                                                                                                                                     |                                                                                                                                                                           |                                                                                                                                                                                                                                                                                                                                                                                                                                                          |                                                                                        |