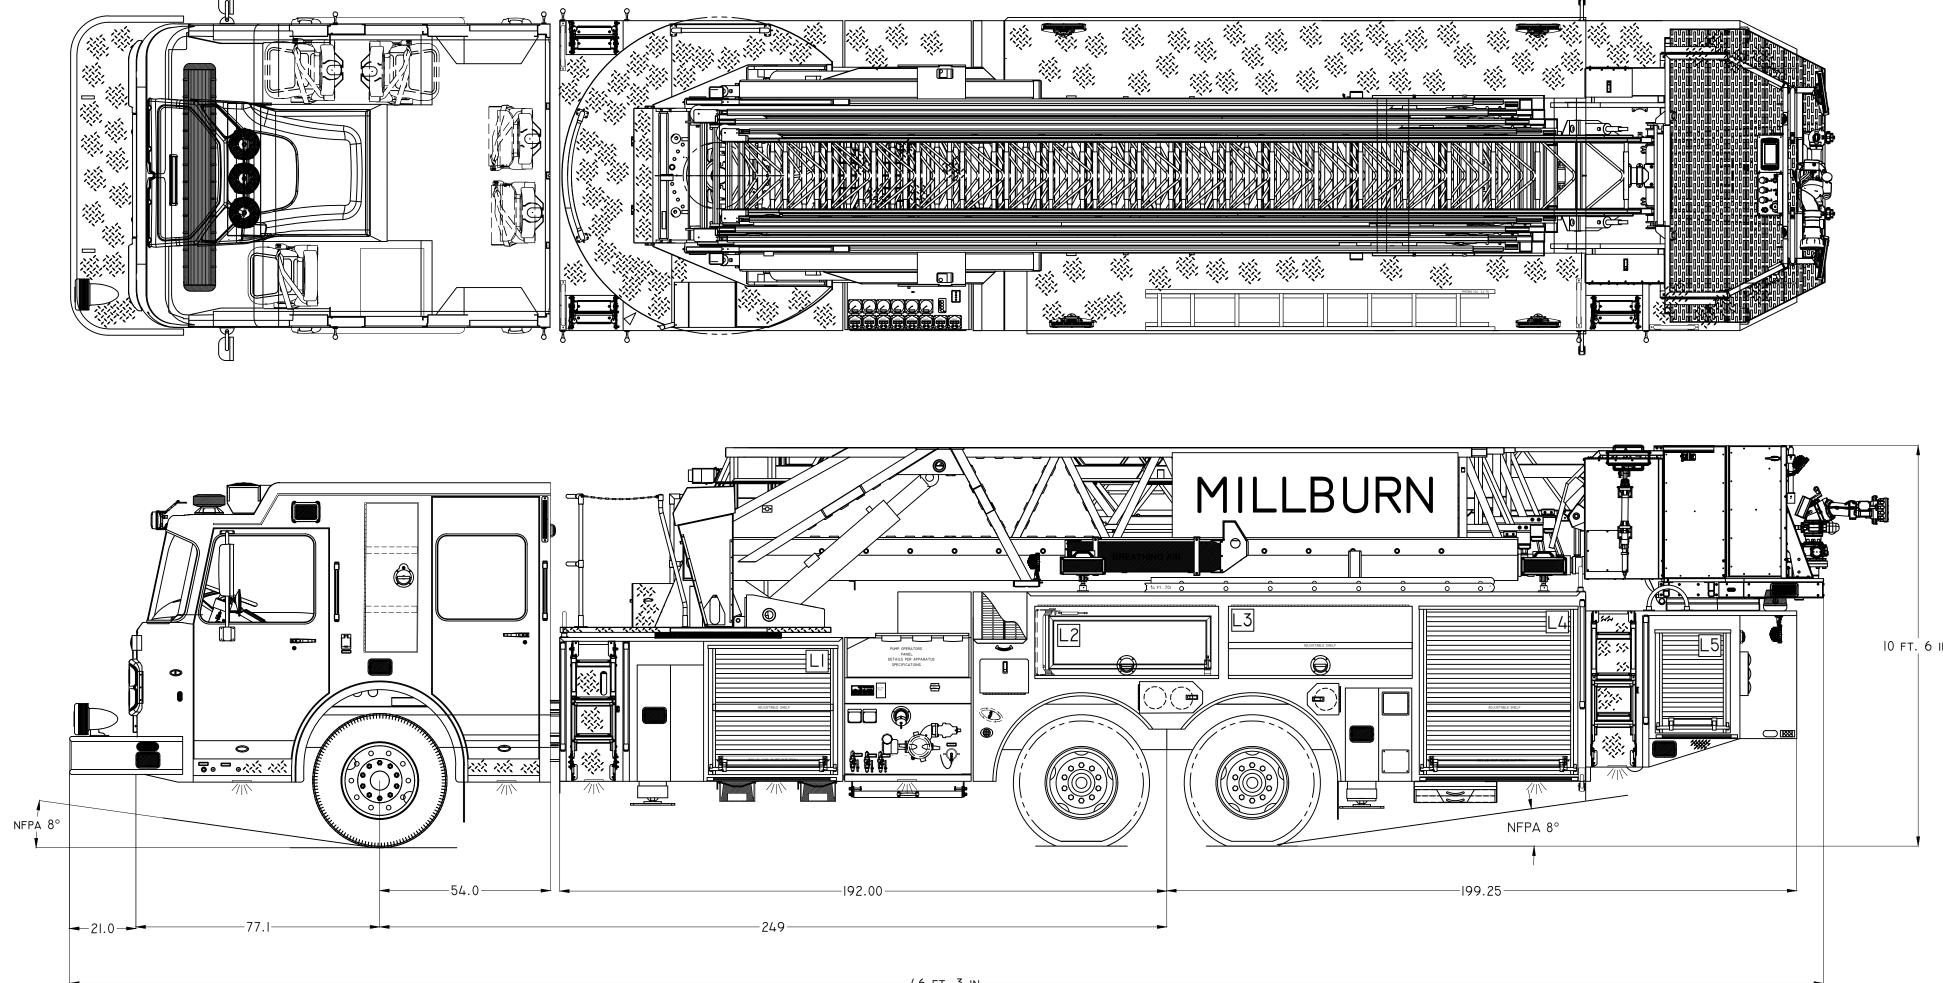

DEEP LH -SHALLOW RH UPPER COMPTS. 93 FT. MID-MOUNT 10 FT 6 IN. OAH

Spartan Fire, LLC.

|                                        |                                                                                                                                     | EPHR4                                                                                                                                                                     | ата, РА 17522                                                                                                                                                                                                                                                                                                                                                                                                                                            |                                                                                        |
|----------------------------------------|-------------------------------------------------------------------------------------------------------------------------------------|---------------------------------------------------------------------------------------------------------------------------------------------------------------------------|----------------------------------------------------------------------------------------------------------------------------------------------------------------------------------------------------------------------------------------------------------------------------------------------------------------------------------------------------------------------------------------------------------------------------------------------------------|----------------------------------------------------------------------------------------|
| Снаѕ                                   |                                                                                                                                     | LADIATOR N                                                                                                                                                                | 1FD 10" RAISED ROOF                                                                                                                                                                                                                                                                                                                                                                                                                                      |                                                                                        |
| Engin                                  |                                                                                                                                     | s X-15 605                                                                                                                                                                | ) HP                                                                                                                                                                                                                                                                                                                                                                                                                                                     |                                                                                        |
| Tran                                   | ISMISSION:                                                                                                                          | LLISON 400                                                                                                                                                                | 0 EVS                                                                                                                                                                                                                                                                                                                                                                                                                                                    |                                                                                        |
| AXLE                                   |                                                                                                                                     | # FRONT /                                                                                                                                                                 | 62,000# Rear                                                                                                                                                                                                                                                                                                                                                                                                                                             |                                                                                        |
| Mode                                   | L:                                                                                                                                  |                                                                                                                                                                           |                                                                                                                                                                                                                                                                                                                                                                                                                                                          |                                                                                        |
| WATE                                   | P45M-9                                                                                                                              | 3 LADDER                                                                                                                                                                  | TOWER                                                                                                                                                                                                                                                                                                                                                                                                                                                    |                                                                                        |
|                                        |                                                                                                                                     | 300                                                                                                                                                                       | WATER /NO FOAM                                                                                                                                                                                                                                                                                                                                                                                                                                           |                                                                                        |
| Pump:                                  |                                                                                                                                     | 2000 gpm (                                                                                                                                                                | RATED 1750 GPM)                                                                                                                                                                                                                                                                                                                                                                                                                                          |                                                                                        |
| Foam                                   | System:                                                                                                                             | N/A                                                                                                                                                                       |                                                                                                                                                                                                                                                                                                                                                                                                                                                          |                                                                                        |
| Gene                                   | RATOR:                                                                                                                              | N/A                                                                                                                                                                       |                                                                                                                                                                                                                                                                                                                                                                                                                                                          |                                                                                        |
|                                        |                                                                                                                                     | COMPART                                                                                                                                                                   | MENT DIMENSIONS                                                                                                                                                                                                                                                                                                                                                                                                                                          |                                                                                        |
| I.D.                                   |                                                                                                                                     | Opening                                                                                                                                                                   | INTERIOR DIMENSIONS                                                                                                                                                                                                                                                                                                                                                                                                                                      |                                                                                        |
| LI                                     | 36.00"W                                                                                                                             | x 38.25"H                                                                                                                                                                 | 39.75"W x 43.25"H x 23.00                                                                                                                                                                                                                                                                                                                                                                                                                                | )"D                                                                                    |
| L2                                     | 54.00"W                                                                                                                             | x 25.00"H                                                                                                                                                                 | 63.25"W x 27.25"H x 24.00                                                                                                                                                                                                                                                                                                                                                                                                                                | )"D                                                                                    |
| L3                                     |                                                                                                                                     | x 25.00"H                                                                                                                                                                 |                                                                                                                                                                                                                                                                                                                                                                                                                                                          |                                                                                        |
| L4                                     |                                                                                                                                     | x 52.25"H                                                                                                                                                                 |                                                                                                                                                                                                                                                                                                                                                                                                                                                          |                                                                                        |
| L5                                     |                                                                                                                                     | x 31.25"H                                                                                                                                                                 | 28.50"W x 35.25"H x 13.00                                                                                                                                                                                                                                                                                                                                                                                                                                |                                                                                        |
| RI                                     |                                                                                                                                     | x 38.25"H                                                                                                                                                                 | 39.75"W x 43.25"H x 23.00                                                                                                                                                                                                                                                                                                                                                                                                                                |                                                                                        |
| R2                                     |                                                                                                                                     | x 25.00"H                                                                                                                                                                 | 63.25"W x 29.00"H x 13.50                                                                                                                                                                                                                                                                                                                                                                                                                                |                                                                                        |
| R3                                     |                                                                                                                                     | x 25.00"H                                                                                                                                                                 | 60.25"W x 29.00"H x 13.50<br>52.50"W x 57.25"H x <sup>13.50</sup> D UP<br>24.00 D L                                                                                                                                                                                                                                                                                                                                                                      |                                                                                        |
| R4<br>R5                               |                                                                                                                                     | x 52.25"H<br>x 31.25"H                                                                                                                                                    | 48.75"W x 35.25"H x 13.00                                                                                                                                                                                                                                                                                                                                                                                                                                |                                                                                        |
| One<br>One<br>One<br>Two<br>Two<br>One | DUO-SAFET<br>DUO-SAFET<br>FHU APH-<br>FHU APH-<br>FHU NY-10                                                                         | Y 16 FT. 8<br>Y 10 FT. 58<br>Y 14 FT. 7<br>Y 14 FT. 7<br>8 ALL PURP<br>6 ALL PURP<br>PIKE POLE                                                                            | 75A roof<br>85a folding<br>75A in aerial fly<br>01 Fresno Ladder on top of 6<br>0se hooks                                                                                                                                                                                                                                                                                                                                                                | BODY                                                                                   |
| APP,<br>WRI<br>PRE<br>THE<br>BL<br>BL  | ARATUS. IN<br>TTEN SPEC<br>VAIL. PLEA<br>WRITTEN S<br>YOUR<br>JILDS TO TH<br>TO<br>PROF<br>PROF<br>PROF<br>OR AS A WH<br>PARTAN EMI | IS A CLO<br>N ALL CAS<br>SIFICATION<br>SE WORK V<br>SPECIFICAT<br>FINISHED P<br>HE WRITTEN<br>ASSURE TH<br>PRIETAR<br>FION CONTA<br>SPARTAN FI<br>HOLE WITHO<br>ERGENCY R | CUSTOMER<br>DSE APPROXIMATION OF YOU<br>DES WHERE THE DRAWING AN<br>DIFFER, THE SPECIFICATION<br>WITH YOUR DEALER TO ASSUR<br>ION REPRESENTS WHAT YOU V<br>RODUCT. SPARTAN FIRE, LLC<br>N SPECIFICATION, NOT THE DR<br>DAT YOUR NEEDS ARE MET.<br>AND CONFIDENTIAL<br>AINED IN THIS DRAWING IS THE<br>RE, LLC. ANY REPRODUCTION<br>DUT THE WRITTEN PERMISSION<br>DUT THE WRITTEN PERMISSION<br>ESPONSE IS PROHIBITED. SPA<br>C. D/B/A SPARTAN FIRE, LLC. | ND THE<br>SHALL<br>E THAT<br>VANT IN<br>AWING<br>E SOLE<br>IN PAR <sup>-</sup><br>I OF |
|                                        |                                                                                                                                     |                                                                                                                                                                           |                                                                                                                                                                                                                                                                                                                                                                                                                                                          |                                                                                        |
|                                        |                                                                                                                                     |                                                                                                                                                                           |                                                                                                                                                                                                                                                                                                                                                                                                                                                          |                                                                                        |
|                                        |                                                                                                                                     |                                                                                                                                                                           |                                                                                                                                                                                                                                                                                                                                                                                                                                                          |                                                                                        |
|                                        |                                                                                                                                     |                                                                                                                                                                           |                                                                                                                                                                                                                                                                                                                                                                                                                                                          |                                                                                        |
|                                        |                                                                                                                                     |                                                                                                                                                                           |                                                                                                                                                                                                                                                                                                                                                                                                                                                          |                                                                                        |

MILLBURN FIRE DEPARTMENT MILLBURN, NEW JERSEY

TRUCK NUMBER:

Drawing No.

000000

3-020-0385