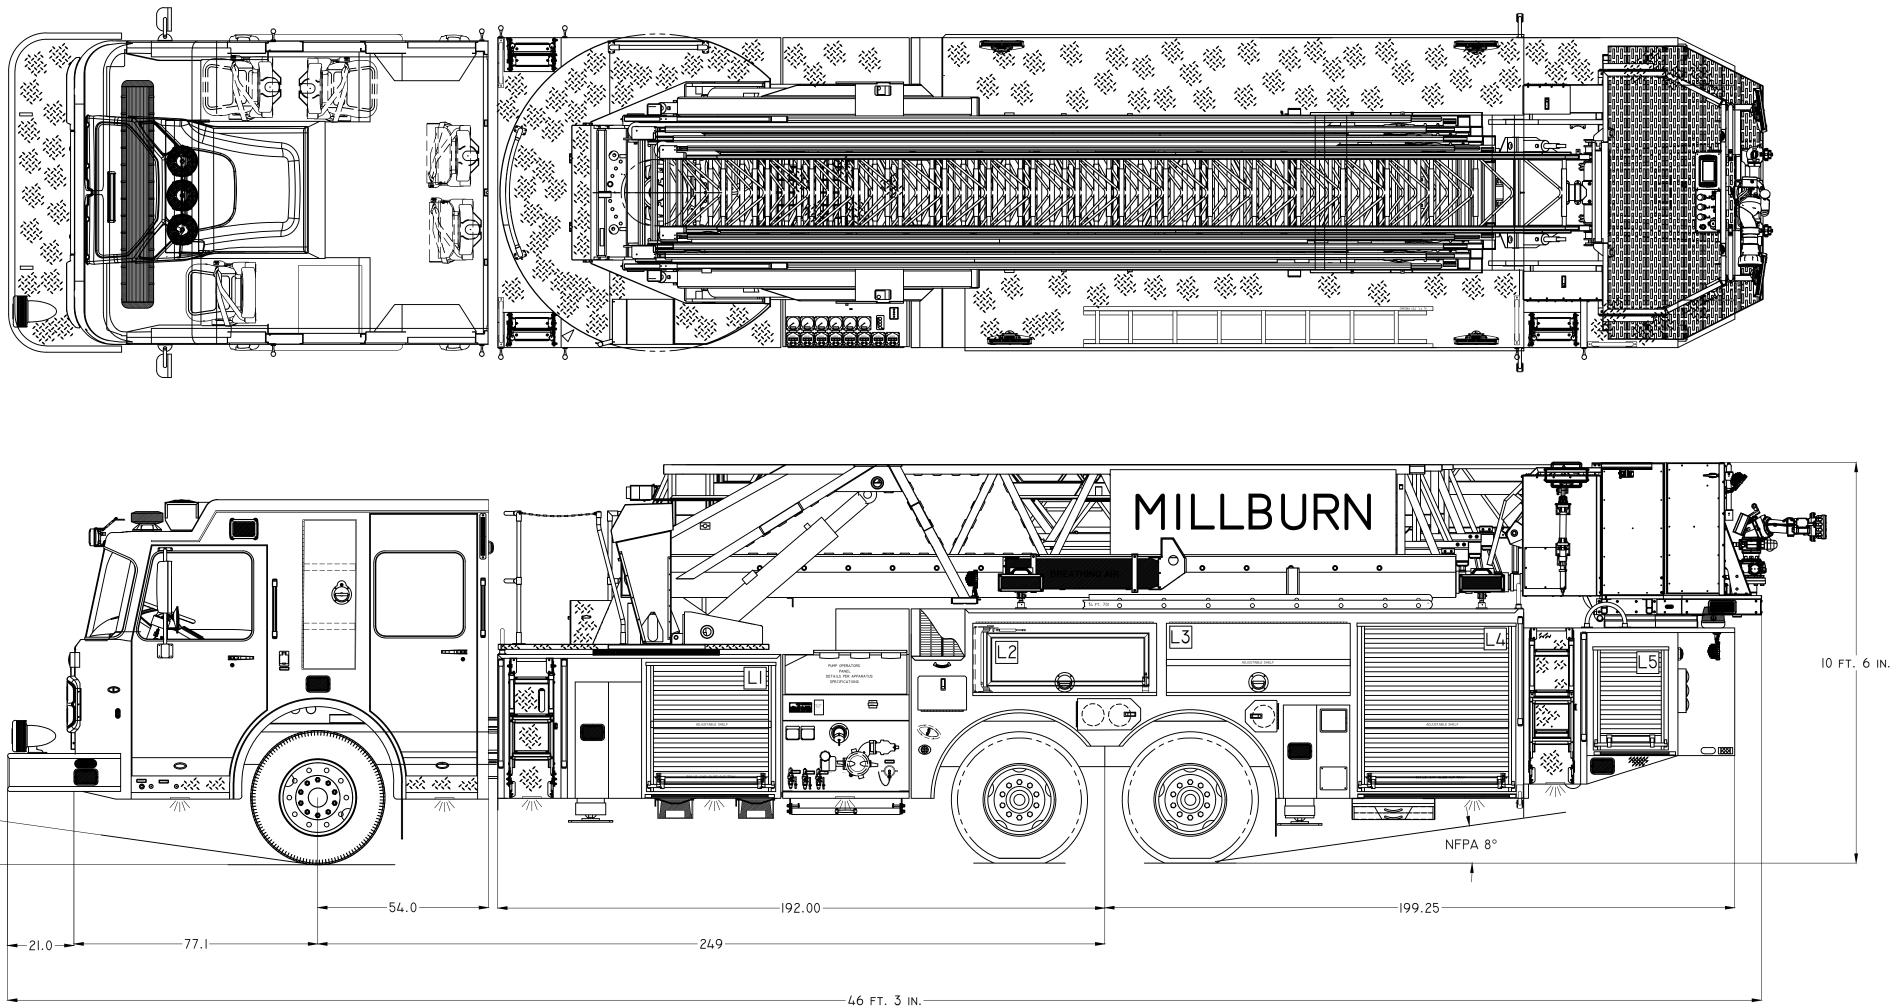

DEEP LH -SHALLOW RH UPPER COMPTS. 93 FT. MID-MOUNT 10 FT 6 IN. OAH

Spartan Fire, LLC.

|                                        |                                                                                                                                     | EPHR4                                                                                                                                                                     | ата, РА 17522                                                                                                                                                                                                                                                                                                                                                                                                                                            |                                                                                        |
|----------------------------------------|-------------------------------------------------------------------------------------------------------------------------------------|---------------------------------------------------------------------------------------------------------------------------------------------------------------------------|----------------------------------------------------------------------------------------------------------------------------------------------------------------------------------------------------------------------------------------------------------------------------------------------------------------------------------------------------------------------------------------------------------------------------------------------------------|----------------------------------------------------------------------------------------|
| Снаѕ                                   |                                                                                                                                     | LADIATOR N                                                                                                                                                                | 1FD 10" RAISED ROOF                                                                                                                                                                                                                                                                                                                                                                                                                                      |                                                                                        |
| Engin                                  |                                                                                                                                     | s X-15 605                                                                                                                                                                | ) HP                                                                                                                                                                                                                                                                                                                                                                                                                                                     |                                                                                        |
| Tran                                   | ISMISSION:                                                                                                                          | LLISON 400                                                                                                                                                                | 0 EVS                                                                                                                                                                                                                                                                                                                                                                                                                                                    |                                                                                        |
| AXLE                                   |                                                                                                                                     | # FRONT /                                                                                                                                                                 | 62,000# Rear                                                                                                                                                                                                                                                                                                                                                                                                                                             |                                                                                        |
| Mode                                   | L:                                                                                                                                  |                                                                                                                                                                           |                                                                                                                                                                                                                                                                                                                                                                                                                                                          |                                                                                        |
| WATE                                   | P45M-9                                                                                                                              | 3 LADDER                                                                                                                                                                  | TOWER                                                                                                                                                                                                                                                                                                                                                                                                                                                    |                                                                                        |
|                                        |                                                                                                                                     | 300                                                                                                                                                                       | WATER /NO FOAM                                                                                                                                                                                                                                                                                                                                                                                                                                           |                                                                                        |
| Pump:                                  |                                                                                                                                     | 2000 gpm (                                                                                                                                                                | RATED 1750 GPM)                                                                                                                                                                                                                                                                                                                                                                                                                                          |                                                                                        |
| Foam                                   | System:                                                                                                                             | N/A                                                                                                                                                                       |                                                                                                                                                                                                                                                                                                                                                                                                                                                          |                                                                                        |
| Gene                                   | RATOR:                                                                                                                              | N/A                                                                                                                                                                       |                                                                                                                                                                                                                                                                                                                                                                                                                                                          |                                                                                        |
|                                        |                                                                                                                                     | COMPART                                                                                                                                                                   | MENT DIMENSIONS                                                                                                                                                                                                                                                                                                                                                                                                                                          |                                                                                        |
| I.D.                                   |                                                                                                                                     | Opening                                                                                                                                                                   | INTERIOR DIMENSIONS                                                                                                                                                                                                                                                                                                                                                                                                                                      |                                                                                        |
| LI                                     | 36.00"W                                                                                                                             | x 38.25"H                                                                                                                                                                 | 39.75"W x 43.25"H x 23.00                                                                                                                                                                                                                                                                                                                                                                                                                                | )"D                                                                                    |
| L2                                     | 54.00"W                                                                                                                             | x 25.00"H                                                                                                                                                                 | 63.25"W x 27.25"H x 24.00                                                                                                                                                                                                                                                                                                                                                                                                                                | )"D                                                                                    |
| L3                                     |                                                                                                                                     | x 25.00"H                                                                                                                                                                 |                                                                                                                                                                                                                                                                                                                                                                                                                                                          |                                                                                        |
| L4                                     |                                                                                                                                     | x 52.25"H                                                                                                                                                                 |                                                                                                                                                                                                                                                                                                                                                                                                                                                          |                                                                                        |
| L5                                     |                                                                                                                                     | x 31.25"H                                                                                                                                                                 | 28.50"W x 35.25"H x 13.00                                                                                                                                                                                                                                                                                                                                                                                                                                |                                                                                        |
| RI                                     |                                                                                                                                     | x 38.25"H                                                                                                                                                                 | 39.75"W x 43.25"H x 23.00                                                                                                                                                                                                                                                                                                                                                                                                                                |                                                                                        |
| R2                                     |                                                                                                                                     | x 25.00"H                                                                                                                                                                 | 63.25"W x 29.00"H x 13.50                                                                                                                                                                                                                                                                                                                                                                                                                                |                                                                                        |
| R3                                     |                                                                                                                                     | x 25.00"H                                                                                                                                                                 | 60.25"W x 29.00"H x 13.50<br>52.50"W x 57.25"H x <sup>13.50</sup> D UP<br>24.00 D L                                                                                                                                                                                                                                                                                                                                                                      |                                                                                        |
| R4<br>R5                               |                                                                                                                                     | x 52.25"H<br>x 31.25"H                                                                                                                                                    | 48.75"W x 35.25"H x 13.00                                                                                                                                                                                                                                                                                                                                                                                                                                |                                                                                        |
| One<br>One<br>One<br>Two<br>Two<br>One | DUO-SAFET<br>DUO-SAFET<br>FHU APH-<br>FHU APH-<br>FHU NY-10                                                                         | Y 16 FT. 8<br>Y 10 FT. 58<br>Y 14 FT. 7<br>Y 14 FT. 7<br>8 ALL PURP<br>6 ALL PURP<br>PIKE POLE                                                                            | 75A roof<br>85a folding<br>75A in aerial fly<br>01 Fresno Ladder on top of 6<br>0se hooks                                                                                                                                                                                                                                                                                                                                                                | BODY                                                                                   |
| APP,<br>WRI<br>PRE<br>THE<br>BL<br>BL  | ARATUS. IN<br>TTEN SPEC<br>VAIL. PLEA<br>WRITTEN S<br>YOUR<br>JILDS TO TH<br>TO<br>PROF<br>PROF<br>PROF<br>OR AS A WH<br>PARTAN EMI | IS A CLO<br>N ALL CAS<br>SIFICATION<br>SE WORK V<br>SPECIFICAT<br>FINISHED P<br>HE WRITTEN<br>ASSURE TH<br>PRIETAR<br>FION CONTA<br>SPARTAN FI<br>HOLE WITHO<br>ERGENCY R | CUSTOMER<br>DSE APPROXIMATION OF YOU<br>DES WHERE THE DRAWING AN<br>DIFFER, THE SPECIFICATION<br>WITH YOUR DEALER TO ASSUR<br>ION REPRESENTS WHAT YOU V<br>RODUCT. SPARTAN FIRE, LLC<br>N SPECIFICATION, NOT THE DR<br>DAT YOUR NEEDS ARE MET.<br>AND CONFIDENTIAL<br>AINED IN THIS DRAWING IS THE<br>RE, LLC. ANY REPRODUCTION<br>DUT THE WRITTEN PERMISSION<br>DUT THE WRITTEN PERMISSION<br>ESPONSE IS PROHIBITED. SPA<br>C. D/B/A SPARTAN FIRE, LLC. | ND THE<br>SHALL<br>E THAT<br>VANT IN<br>AWING<br>E SOLE<br>IN PAR <sup>-</sup><br>I OF |
|                                        |                                                                                                                                     |                                                                                                                                                                           |                                                                                                                                                                                                                                                                                                                                                                                                                                                          |                                                                                        |
|                                        |                                                                                                                                     |                                                                                                                                                                           |                                                                                                                                                                                                                                                                                                                                                                                                                                                          |                                                                                        |
|                                        |                                                                                                                                     |                                                                                                                                                                           |                                                                                                                                                                                                                                                                                                                                                                                                                                                          |                                                                                        |
|                                        |                                                                                                                                     |                                                                                                                                                                           |                                                                                                                                                                                                                                                                                                                                                                                                                                                          |                                                                                        |
|                                        |                                                                                                                                     |                                                                                                                                                                           |                                                                                                                                                                                                                                                                                                                                                                                                                                                          |                                                                                        |

MILLBURN FIRE DEPARTMENT MILLBURN, NEW JERSEY

TRUCK NUMBER:

Drawing No.

000000

3-020-0385