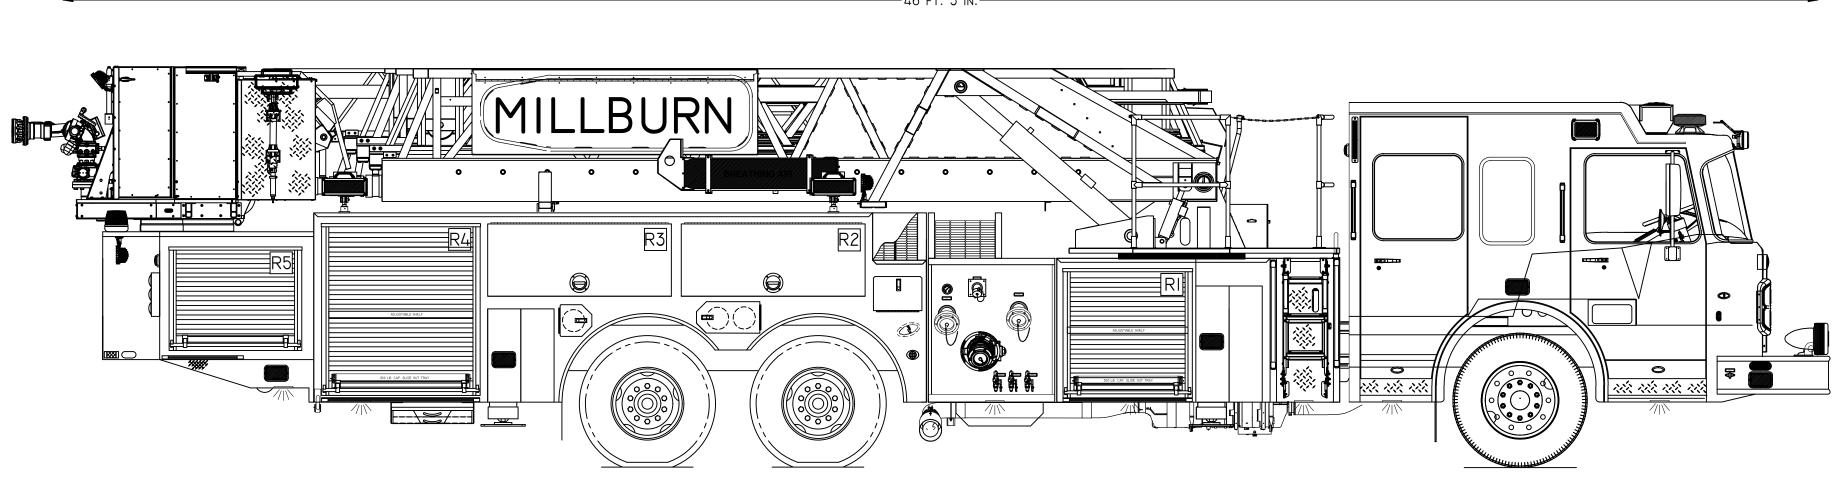

DEEP LH -SHALLOW RH UPPER COMPTS. 93 FT. MID-MOUNT 10 FT 6 IN. OAH

Spartan Fire, LLC.

|                                        |                                                                                                                                     | EPHR4                                                                                                                                                                     | ата, РА 17522                                                                                                                                                                                                                                                                                                                                                                                                                                            |                                                                                        |
|----------------------------------------|-------------------------------------------------------------------------------------------------------------------------------------|---------------------------------------------------------------------------------------------------------------------------------------------------------------------------|----------------------------------------------------------------------------------------------------------------------------------------------------------------------------------------------------------------------------------------------------------------------------------------------------------------------------------------------------------------------------------------------------------------------------------------------------------|----------------------------------------------------------------------------------------|
| Снаѕ                                   |                                                                                                                                     | LADIATOR N                                                                                                                                                                | 1FD 10" RAISED ROOF                                                                                                                                                                                                                                                                                                                                                                                                                                      |                                                                                        |
| Engin                                  |                                                                                                                                     | s X-15 605                                                                                                                                                                | ) HP                                                                                                                                                                                                                                                                                                                                                                                                                                                     |                                                                                        |
| Tran                                   | ISMISSION:                                                                                                                          | LLISON 400                                                                                                                                                                | 0 EVS                                                                                                                                                                                                                                                                                                                                                                                                                                                    |                                                                                        |
| AXLE                                   |                                                                                                                                     | # FRONT /                                                                                                                                                                 | 62,000# Rear                                                                                                                                                                                                                                                                                                                                                                                                                                             |                                                                                        |
| Mode                                   | L:                                                                                                                                  |                                                                                                                                                                           |                                                                                                                                                                                                                                                                                                                                                                                                                                                          |                                                                                        |
| WATE                                   | P45M-9                                                                                                                              | 3 LADDER                                                                                                                                                                  | TOWER                                                                                                                                                                                                                                                                                                                                                                                                                                                    |                                                                                        |
|                                        |                                                                                                                                     | 300                                                                                                                                                                       | WATER /NO FOAM                                                                                                                                                                                                                                                                                                                                                                                                                                           |                                                                                        |
| Pump:                                  |                                                                                                                                     | 2000 gpm (                                                                                                                                                                | RATED 1750 GPM)                                                                                                                                                                                                                                                                                                                                                                                                                                          |                                                                                        |
| Foam                                   | System:                                                                                                                             | N/A                                                                                                                                                                       |                                                                                                                                                                                                                                                                                                                                                                                                                                                          |                                                                                        |
| Gene                                   | RATOR:                                                                                                                              | N/A                                                                                                                                                                       |                                                                                                                                                                                                                                                                                                                                                                                                                                                          |                                                                                        |
|                                        |                                                                                                                                     | COMPART                                                                                                                                                                   | MENT DIMENSIONS                                                                                                                                                                                                                                                                                                                                                                                                                                          |                                                                                        |
| I.D.                                   |                                                                                                                                     | Opening                                                                                                                                                                   | INTERIOR DIMENSIONS                                                                                                                                                                                                                                                                                                                                                                                                                                      |                                                                                        |
| LI                                     | 36.00"W                                                                                                                             | x 38.25"H                                                                                                                                                                 | 39.75"W x 43.25"H x 23.00                                                                                                                                                                                                                                                                                                                                                                                                                                | )"D                                                                                    |
| L2                                     | 54.00"W                                                                                                                             | x 25.00"H                                                                                                                                                                 | 63.25"W x 27.25"H x 24.00                                                                                                                                                                                                                                                                                                                                                                                                                                | )"D                                                                                    |
| L3                                     |                                                                                                                                     | x 25.00"H                                                                                                                                                                 |                                                                                                                                                                                                                                                                                                                                                                                                                                                          |                                                                                        |
| L4                                     |                                                                                                                                     | x 52.25"H                                                                                                                                                                 |                                                                                                                                                                                                                                                                                                                                                                                                                                                          |                                                                                        |
| L5                                     |                                                                                                                                     | x 31.25"H                                                                                                                                                                 | 28.50"W x 35.25"H x 13.00                                                                                                                                                                                                                                                                                                                                                                                                                                |                                                                                        |
| RI                                     |                                                                                                                                     | x 38.25"H                                                                                                                                                                 | 39.75"W x 43.25"H x 23.00                                                                                                                                                                                                                                                                                                                                                                                                                                |                                                                                        |
| R2                                     |                                                                                                                                     | x 25.00"H                                                                                                                                                                 | 63.25"W x 29.00"H x 13.50                                                                                                                                                                                                                                                                                                                                                                                                                                |                                                                                        |
| R3                                     |                                                                                                                                     | x 25.00"H                                                                                                                                                                 | 60.25"W x 29.00"H x 13.50<br>52.50"W x 57.25"H x <sup>13.50</sup> D UP<br>24.00 D L                                                                                                                                                                                                                                                                                                                                                                      |                                                                                        |
| R4<br>R5                               |                                                                                                                                     | x 52.25"H<br>x 31.25"H                                                                                                                                                    | 48.75"W x 35.25"H x 13.00                                                                                                                                                                                                                                                                                                                                                                                                                                |                                                                                        |
| One<br>One<br>One<br>Two<br>Two<br>One | DUO-SAFET<br>DUO-SAFET<br>FHU APH-<br>FHU APH-<br>FHU NY-10                                                                         | Y 16 FT. 8<br>Y 10 FT. 58<br>Y 14 FT. 7<br>Y 14 FT. 7<br>8 ALL PURP<br>6 ALL PURP<br>PIKE POLE                                                                            | 75A roof<br>85a folding<br>75A in aerial fly<br>01 Fresno Ladder on top of 6<br>0se hooks                                                                                                                                                                                                                                                                                                                                                                | BODY                                                                                   |
| APP,<br>WRI<br>PRE<br>THE<br>BL<br>BL  | ARATUS. IN<br>TTEN SPEC<br>VAIL. PLEA<br>WRITTEN S<br>YOUR<br>JILDS TO TH<br>TO<br>PROF<br>PROF<br>PROF<br>OR AS A WH<br>PARTAN EMI | IS A CLO<br>N ALL CAS<br>SIFICATION<br>SE WORK V<br>SPECIFICAT<br>FINISHED P<br>HE WRITTEN<br>ASSURE TH<br>PRIETAR<br>FION CONTA<br>SPARTAN FI<br>HOLE WITHO<br>ERGENCY R | CUSTOMER<br>DSE APPROXIMATION OF YOU<br>DES WHERE THE DRAWING AN<br>DIFFER, THE SPECIFICATION<br>WITH YOUR DEALER TO ASSUR<br>ION REPRESENTS WHAT YOU V<br>RODUCT. SPARTAN FIRE, LLC<br>N SPECIFICATION, NOT THE DR<br>DAT YOUR NEEDS ARE MET.<br>AND CONFIDENTIAL<br>AINED IN THIS DRAWING IS THE<br>RE, LLC. ANY REPRODUCTION<br>DUT THE WRITTEN PERMISSION<br>DUT THE WRITTEN PERMISSION<br>ESPONSE IS PROHIBITED. SPA<br>C. D/B/A SPARTAN FIRE, LLC. | ND THE<br>SHALL<br>E THAT<br>VANT IN<br>AWING<br>E SOLE<br>IN PAR <sup>-</sup><br>I OF |
|                                        |                                                                                                                                     |                                                                                                                                                                           |                                                                                                                                                                                                                                                                                                                                                                                                                                                          |                                                                                        |
|                                        |                                                                                                                                     |                                                                                                                                                                           |                                                                                                                                                                                                                                                                                                                                                                                                                                                          |                                                                                        |
|                                        |                                                                                                                                     |                                                                                                                                                                           |                                                                                                                                                                                                                                                                                                                                                                                                                                                          |                                                                                        |
|                                        |                                                                                                                                     |                                                                                                                                                                           |                                                                                                                                                                                                                                                                                                                                                                                                                                                          |                                                                                        |
|                                        |                                                                                                                                     |                                                                                                                                                                           |                                                                                                                                                                                                                                                                                                                                                                                                                                                          |                                                                                        |

MILLBURN FIRE DEPARTMENT MILLBURN, NEW JERSEY

TRUCK NUMBER:

Drawing No.

000000

3-020-0385