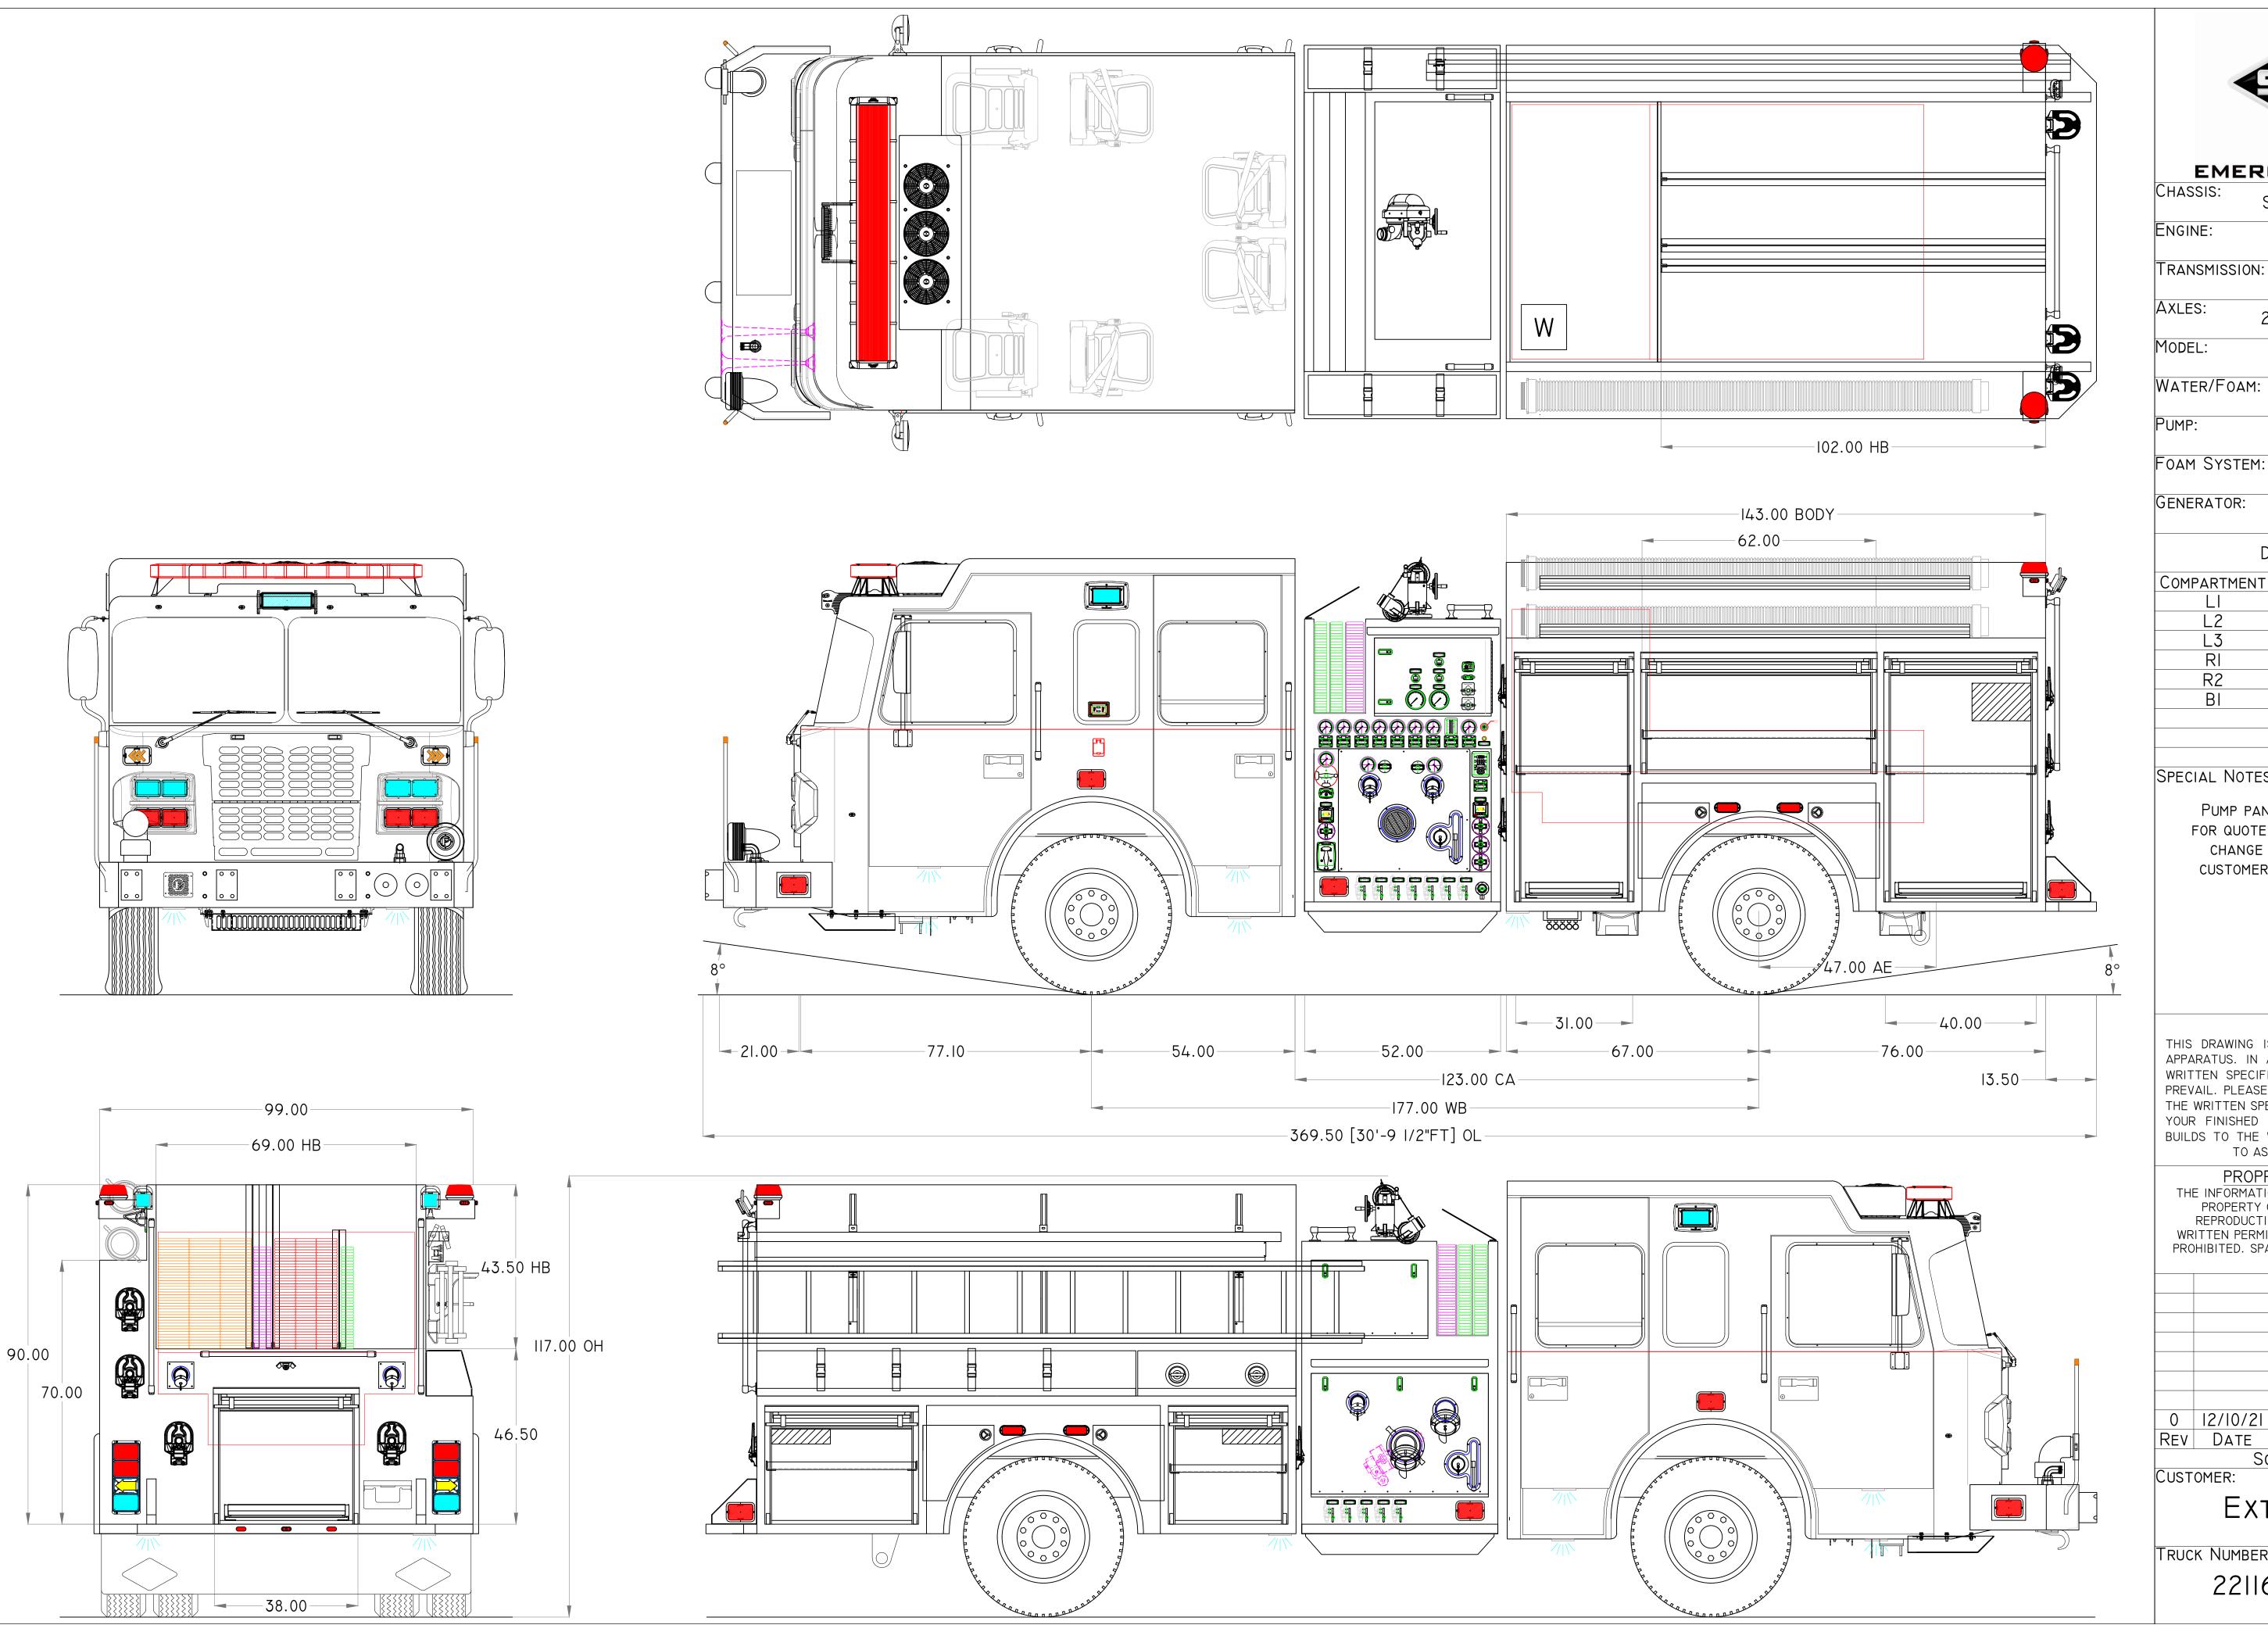

## **EMERGENCY RESPONSE**

CHASSIS: SPARTAN METRO STAR MFD IORR

CUMMINS L9 400HP

ALLISON 3000 EVS

20,000# FRONT / 24,000# REAR

STAR PUMPER

750 / N/A GALLONS

WATEROUS CMU 1500GPM

N/A

N/A

### DOOR FRAMED OPENINGS

| COMPARTMENT | DOOR FRAMED OPENING |
|-------------|---------------------|
| LI          | 31.0-W x 65.0-H     |
| L2          | 62.0-W x 31.0-H     |
| L3          | 40.0-W x 65.0-H     |
| RI          | 31.0-W x 30.25-H    |
| R2          | 40.0-W x 30.25-H    |
| BI          | 38.0-W x 35.0-H     |
|             |                     |
|             |                     |

#### SPECIAL NOTES:

PUMP PANEL LAYOUT IS REFERENCE ONLY FOR QUOTE, LOCATION OF COMPONENTS WILL CHANGE AS REQUIRED FOR DESIGN AND CUSTOMER INPUTS POST PRECONSTRUCTION

# CUSTOMER

THIS DRAWING IS A CLOSE APPROXIMATION OF YOUR FIRE APPARATUS. IN ALL CASES WHERE THE DRAWING AND THE WRITTEN SPECIFICATION DIFFER, THE SPECIFICATION SHALL PREVAIL. PLEASE WORK WITH YOUR DEALER TO ASSURE THAT THE WRITTEN SPECIFICATION REPRESENTS WHAT YOU WANT IN YOUR FINISHED PRODUCT. SPARTAN EMERGENCY RESPONSE BUILDS TO THE WRITTEN SPECIFICATION, NOT THE DRAWING TO ASSURE THAT YOUR NEEDS ARE MET.

## PROPRIETARY AND CONFIDENTIAL

THE INFORMATION CONTAINED IN THIS DRAWING IS THE SOLE PROPERTY OF SPARTAN EMERGENCY RESPONSE. ANY REPRODUCTION IN PART OR AS A WHOLE WITHOUT THE WRITTEN PERMISSION OF SPARTAN EMERGENCY RESPONSE IS PROHIBITED. SPARTAN FIRE, LLC. D/B/A SPARTAN EMERGENCY RESPONSE.

| 0                   | 12/10/21 | COPY OF 221119 REV 0 | KCD  |  |
|---------------------|----------|----------------------|------|--|
| REV                 | DATE     | DESCRIPTION          | Name |  |
| Scale: NOT TO SCALE |          |                      |      |  |
| LICTOMED:           |          |                      |      |  |

EXTREME DUTY #4

| TRUCK NUMBER: | DEALER:        |
|---------------|----------------|
| 221165        | CAMPBELL SUPPL |