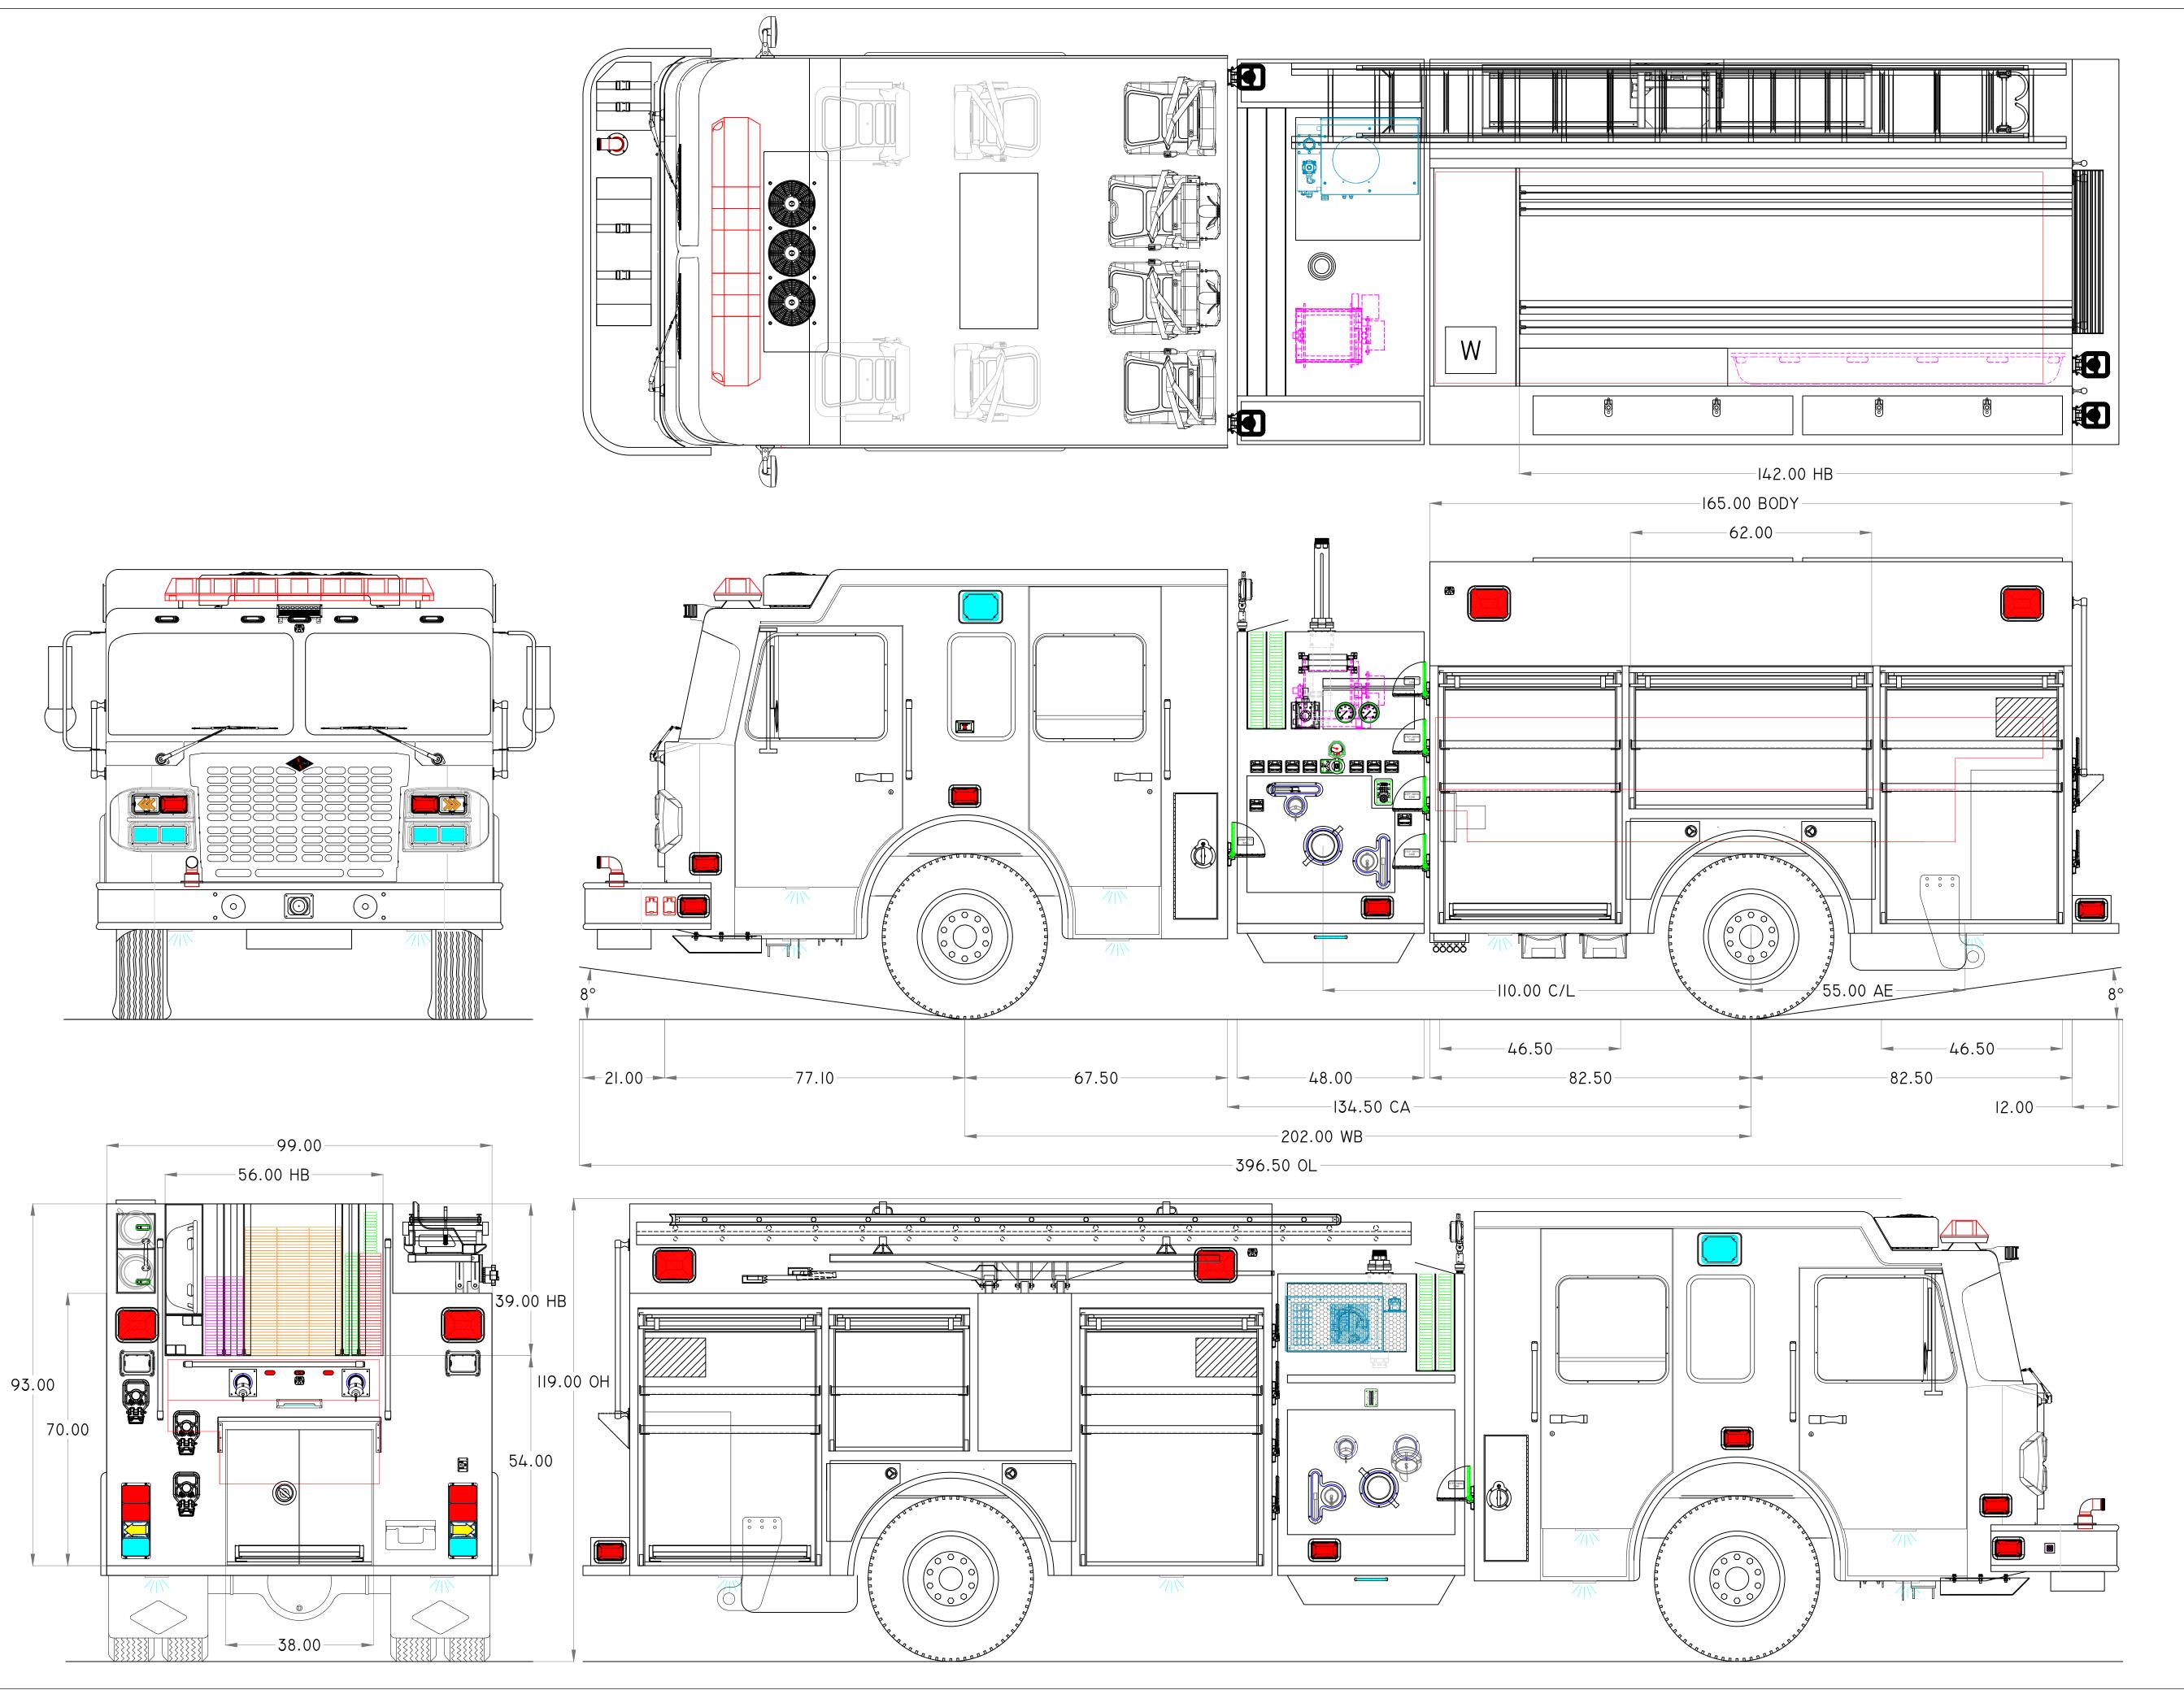

CHASSIS: SPARTAN GLADIATOR LFD 10RR

ENGINE:

CUMMINS L9 450HP

21,500# FRONT / 27,000# REAR

TRANSMISSION:

ALLISON 3000 EVS

Model:

STAR PUMPER

WATER/FOAM:

AXLES:

750 / - GALLONS

PUMP:

HALE QMAX 1750GPM

FOAM SYSTEM:

GENERATOR:

HARRISON MAS 6.0 KW

## DOOR FRAMED OPENINGS

| COMPARTMENT | Door Framed Opening |
|-------------|---------------------|
| LI          | 46.5-W x 65.0-H     |
| L2          | 62.0-W x 35.5-H     |
| L3          | 46.5-W x 65.0-H     |
| RI          | 46.5-W x 65.0-H     |
| R2          | 35.5-W x 35.5-H     |
| R3          | 46.5-W x 65.0-H     |
| BI          | 38.0-W x 35.0-H     |
|             |                     |

## SPECIAL NOTES:

PUMP PANEL LAYOUT IS REFERENCE ONLY FOR QUOTE, LOCATION OF COMPONENTS WILL CHANGE AS REQUIRED FOR DESIGN AND CUSTOMER INPUTS POST PRECONSTRUCTION

## CUSTOMER

THIS DRAWING IS A CLOSE APPROXIMATION OF YOUR FIRE APPARATUS. IN ALL CASES WHERE THE DRAWING AND THE WRITTEN SPECIFICATION DIFFER, THE SPECIFICATION SHALL PREVAIL. PLEASE WORK WITH YOUR DEALER TO ASSURE THAT THE WRITTEN SPECIFICATION REPRESENTS WHAT YOU WANT IN YOUR FINISHED PRODUCT. SPARTAN EMERGENCY RESPONSE BUILDS TO THE WRITTEN SPECIFICATION, NOT THE DRAWING TO ASSURE THAT YOUR NEEDS ARE MET.

## CUSTOMER: MIDDLETOWN TOWNSHIP FIRE DEPARTMENT

TRUCK NUMBER: 00000

DEALER:

CAMPBELL SUPPLY