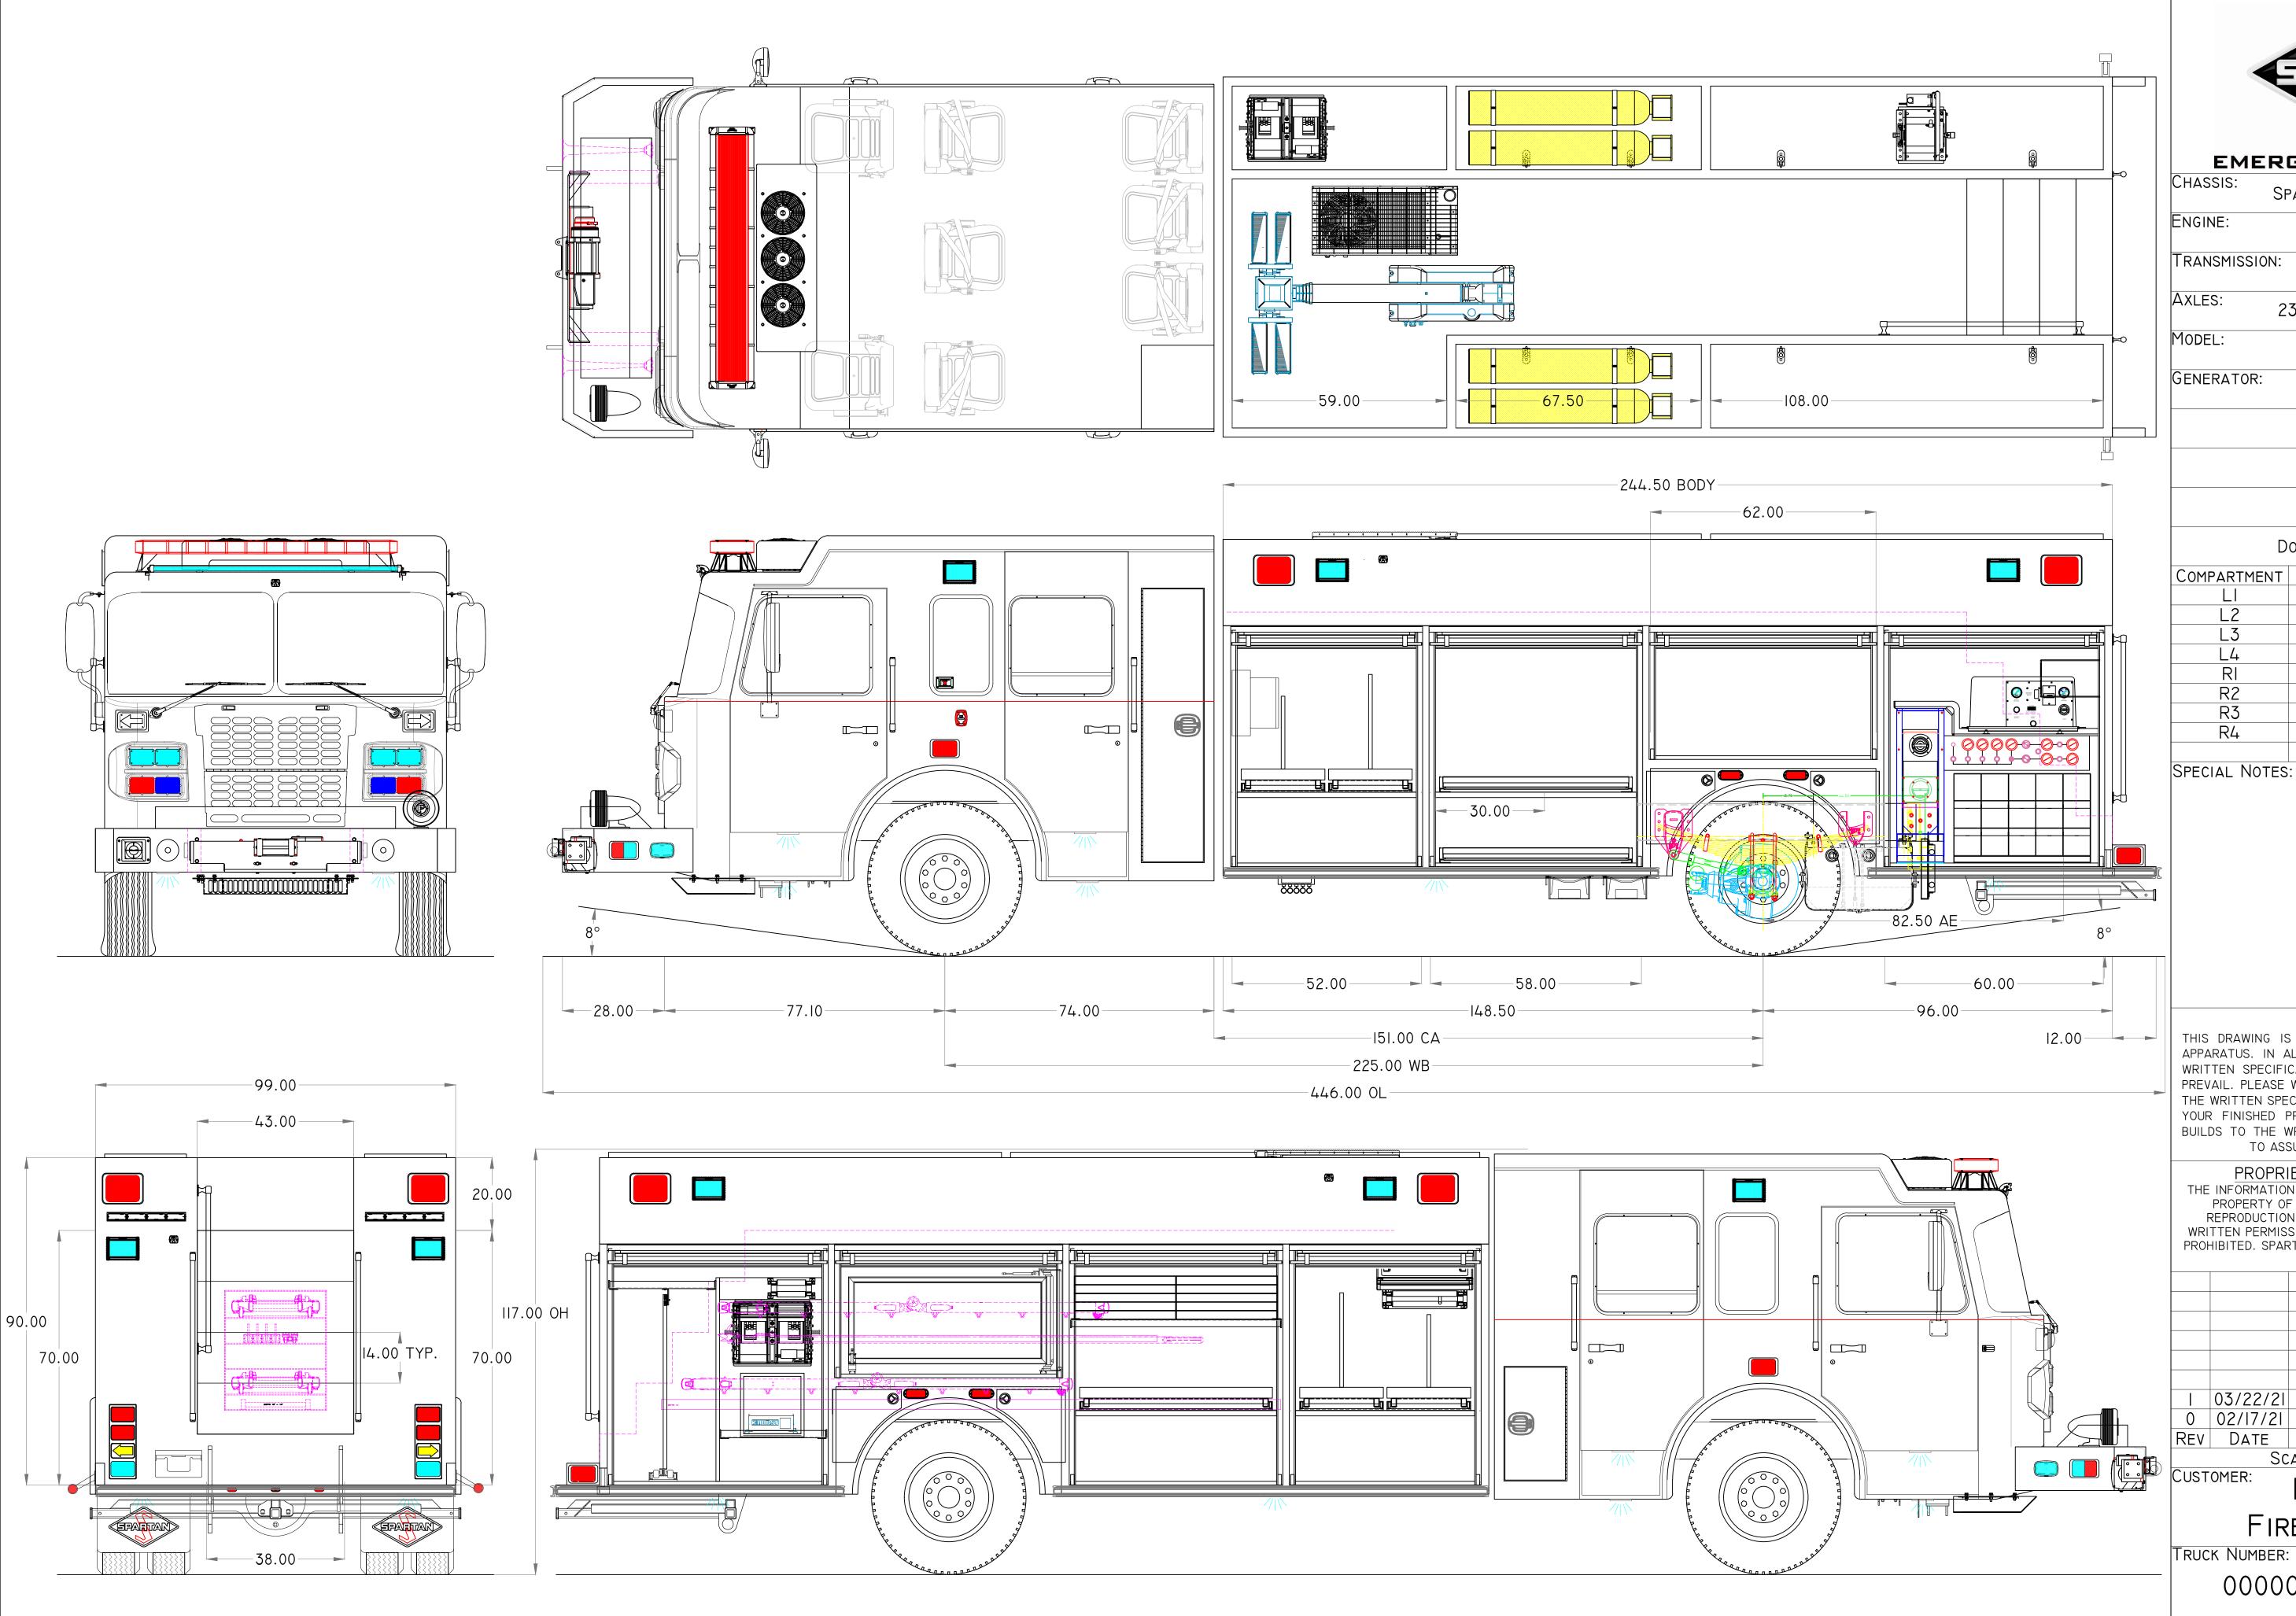

## EMERGENCY RESPONSE

SPARTAN METRO STAR ELFD 20RR

CUMMINS XI2 500HP

ALLISON 4000 EVS

23,000# FRONT / 27,000# REAR

STAR RESCUE

SMART POWER 20.0KW

### DOOR FRAMED OPENINGS

| COMPARTMENT | Door Framed Opening |
|-------------|---------------------|
| LI          | 52.0-W x 65.0-H     |
| L2          | 58.0-W x 65.0-H     |
| L3          | 62.0-W x 35.5-H     |
| L4          | 60.0-W x 65.0-H     |
| RI          | 52.0-W x 65.0-H     |
| R2          | 58.0-W x 65.0-H     |
| R3          | 62.0-W x 35.5-H     |
| R4          | 60.0-W x 65.0-H     |
|             |                     |

#### CUSTOMER

THIS DRAWING IS A CLOSE APPROXIMATION OF YOUR FIRE APPARATUS. IN ALL CASES WHERE THE DRAWING AND THE WRITTEN SPECIFICATION DIFFER, THE SPECIFICATION SHALL PREVAIL. PLEASE WORK WITH YOUR DEALER TO ASSURE THAT THE WRITTEN SPECIFICATION REPRESENTS WHAT YOU WANT IN YOUR FINISHED PRODUCT. SPARTAN EMERGENCY RESPONSE BUILDS TO THE WRITTEN SPECIFICATION, NOT THE DRAWING TO ASSURE THAT YOUR NEEDS ARE MET.

# LIVINGSTON FIRE DEPARTMENT

TRUCK NUMBER: DEALER:

000000 CAMPBELL SUPPLY