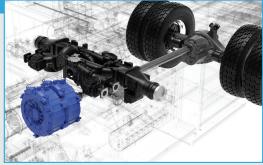

TWO TO SIX TIMES MORE BATTERY POWER—327 KWH TOTAL CAPACITY WITH UNDERSIDE REMOVAL ACCESS