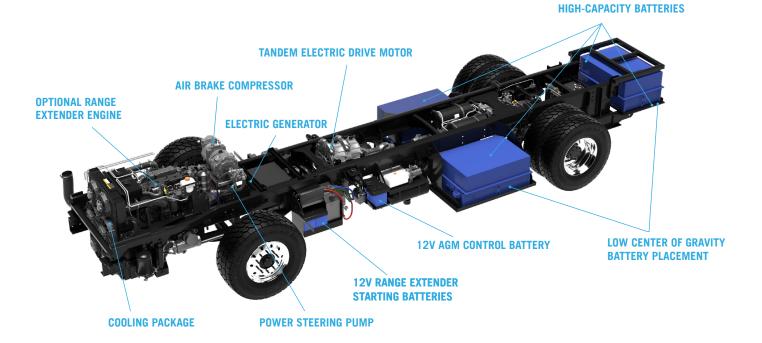

Vector is a genuine all-electric fire truck that responds on electric, pumps on electric, operates at the scene on electric and returns on electric.

FULLY ELECTRIC DRIVE AND PUMP OPERATIONS—OVER TWO HOURS PUMPING AT 1250 GPM (4730 LPM) FROM DRAFT

TWO TO SIX TIMES MORE BATTERY POWER—327 KWH TOTAL CAPACITY WITH UNDERSIDE REMOVAL ACCESS

# **Fully Electric Drive and Pump Operations**

- · Performs 100% of fire ground duties, 100% electrical.
- · Delivers unrivaled performance, range and efficiency.
- · Electric motor takes the place of the diesel engine, driving the pump or the rear axle in normal split shaft operation.
- Designed with the same components that are used on diesel-driven fire apparatus.
- NFPA/ULC compliant completely from battery power.

#### **Locally Stocked Components**

- Critical Vector parts will be stocked by REV Parts including:
  - Motors
  - Generator
  - Control Modules
- · Batteries will be stocked in North America.

#### **Battery Performance that Lasts**

- Two to six times more battery power.
- · High capacity batteries with 327 kWh of total power.
- 800 volt DC.
- Allows for the longest electric pump duration.
- EV battery system runs normal 12-volt accessories.
- Battery Thermal Management System (BTMS) keeps the EV batteries at optimal temperature for best performance.
- 120-volt line voltage option.