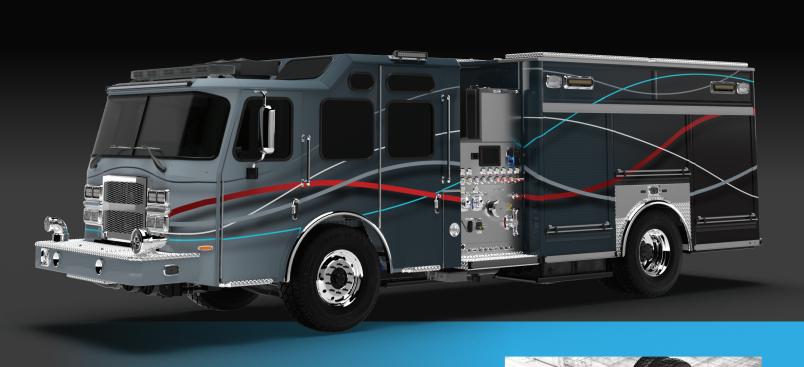

Vector is a genuine all-electric fire truck that responds on electric, pumps on electric, operates at the scene on electric and returns on electric.

FULLY ELECTRIC DRIVE AND PUMP OPERATIONS—OVER TWO HOURS PUMPING AT 1250 GPM (4730 LPM) FROM DRAFT