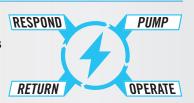

TWO TO SIX TIMES MORE BATTERY POWER—327 KWH TOTAL CAPACITY WITH UNDERSIDE REMOVAL ACCESS

# **Fully Electric Drive and Pump Operations**

- · Performs 100% of fire ground duties, 100% electrical.
- · Delivers unrivaled performance, range and efficiency.
- · Electric motor takes the place of the diesel engine, driving the pump or the rear axle in normal split shaft operation.
- Designed with the same components that are used on diesel-driven fire apparatus.
- NFPA/ULC compliant completely from battery power.